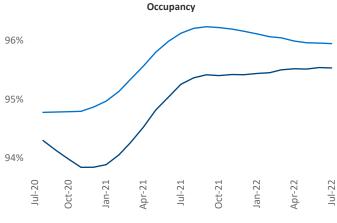

New lease asking **rents** are at \$2,105, up 10.1% ▲ from the previous year placing Washington DC at 83rd overall in year-over-year rent growth.

Multifamily housing **demand** has been positive with **13,642** ▲ net units absorbed over the past twelve months. This is down **-2,665** ▼ units from the previous year's gain of **16,307** ▲ absorbed units.