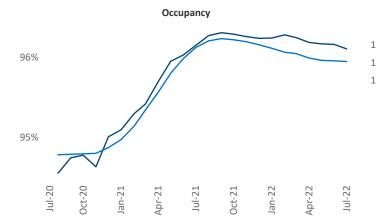

New lease asking **rents** are at **\$939**, up **12.3%** from the previous year placing Tulsa at **47th** overall in year-over-year rent growth.

Multifamily housing **demand** has been positive with **441** ▲ net units absorbed over the past twelve months. This is down **-490** ▼ units from the previous year's gain of **931** ▲ absorbed units.