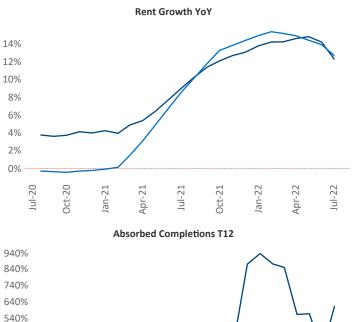

New lease asking **rents** are at **\$939**, up **12.3%** from the previous year placing Tulsa at **47th** overall in year-over-year rent growth.

Multifamily housing **demand** has been positive with **441** ▲ net units absorbed over the past twelve months. This is down **-490** ▼ units from the previous year's gain of **931** ▲ absorbed units.