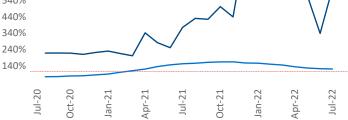

New lease asking **rents** are at **\$939**, up **12.3%** from the previous year placing Tulsa at **47th** overall in year-over-year rent growth.

Multifamily housing **demand** has been positive with **441** ▲ net units absorbed over the past twelve months. This is down **-490** ▼ units from the previous year's gain of **931** ▲ absorbed units.