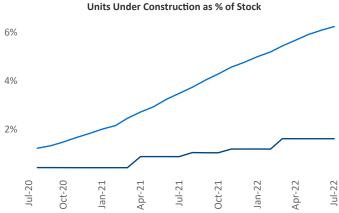

© 2022 Mapbox © OpenStreetMap

Contacts

Jeff Adler

Vice President

Liliana Malai Senior PPC Specialist Liliana.Malai@yardi.com Jeff.Adler@yardi.com

Tucson July 2022

Tucson is the 59th largest multifamily market with 69,826 completed units and 8,156 units in development, 1,131 of which have already broken ground.