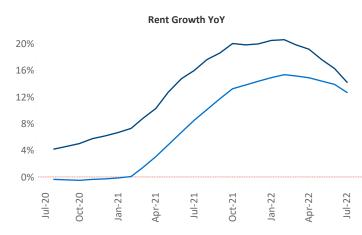

New lease asking **rents** are at \$1,259, up 14.1% ▲ from the previous year placing Tucson at 27th overall in year-over-year rent growth.

Multifamily housing demand has been positive with 233 A net units absorbed over the past twelve months. This is down -1,104 ▼ units from the previous year's gain of **1,337** ▲ absorbed units.