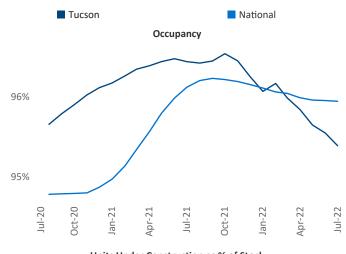

New lease asking **rents** are at \$1,259, up 14.1% ▲ from the previous year placing Tucson at 27th overall in year-over-year rent growth.

Multifamily housing demand has been positive with 233 A net units absorbed over the past twelve months. This is down -1,104 ▼ units from the previous year's gain of **1,337** ▲ absorbed units.