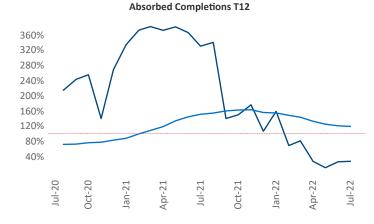

New lease asking **rents** are at \$1,259, up 14.1% ▲ from the previous year placing Tucson at 27th overall in year-over-year rent growth.

Multifamily housing demand has been positive with 233 A net units absorbed over the past twelve months. This is down -1,104 ▼ units from the previous year's gain of **1,337** ▲ absorbed units.