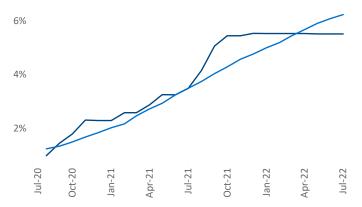

## Contacts

Jeff Adler Vice President Jeff.Adler@yardi.com

Units Under Construction as % of Stock

Liliana Malai Senior PPC Specialist Liliana.Malai@yardi.com Triad July 2022

**Triad** is the **49th** largest multifamily market with **90,407** completed units and **20,411** units in development, **4,985** of which have already broken ground.