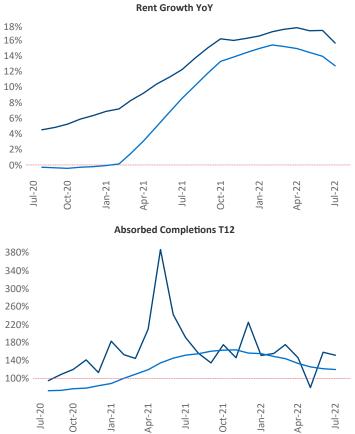

New lease asking **rents** are at **\$1,220**, up **15.6%** from the previous year placing Triad at **20th** overall in year-over-year rent growth.

Multifamily housing **demand** has been positive with **1,023** ▲ net units absorbed over the past twelve months. This is down -966 ▼ units from the previous year's gain of **1,989** ▲ absorbed units.