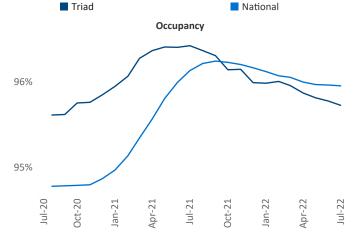

## Contacts

Jeff Adler Vice President Jeff.Adler@yardi.com





Units Under Construction as % of Stock



Liliana Malai Senior PPC Specialist Liliana.Malai@yardi.com Triad July 2022

**Triad** is the **49th** largest multifamily market with **90,407** completed units and **20,411** units in development, **4,985** of which have already broken ground.

New lease asking **rents** are at **\$1,220**, up **15.6%** from the previous year placing Triad at **20th** overall in year-over-year rent growth.

Multifamily housing **demand** has been positive with **1,023** ▲ net units absorbed over the past twelve months. This is down -966 ▼ units from the previous year's gain of **1,989** ▲ absorbed units.

**Employment** in Triad has grown by **2.4%** ▲ over the past 12 months, while hourly wages have risen by **8.6%** ▲ YoY to **\$27.27** according to the *Bure