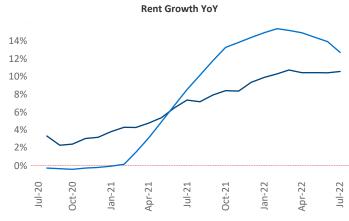

New lease asking **rents** are at \$951, up 10.6% ▲ from the previous year placing Toledo at 70th overall in year-over-year rent growth.

Multifamily housing **demand** has been positive with **284** ▲ net units absorbed over the past twelve months. This is down **-381** ▼ units from the previous year's gain of **665** ▲ absorbed units.