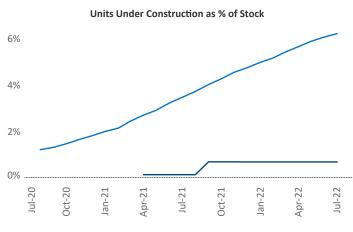

## Contacts

Jeff Adler
Vice President
Jeff.Adler@yardi.com

Liliana Malai Senior PPC Specialist <u>Liliana.Malai@yardi.com</u> Toledo July 2022

**Toledo** is the **86th** largest multifamily market with **39,220** completed units and **1,532** units in development, **274** of which have already broken ground.