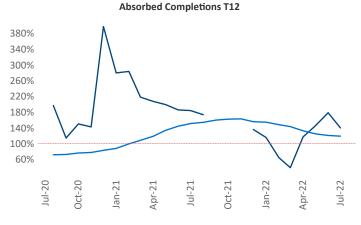

New lease asking **rents** are at \$951, up 10.6% ▲ from the previous year placing Toledo at 70th overall in year-over-year rent growth.

Multifamily housing **demand** has been positive with **284** ▲ net units absorbed over the past twelve months. This is down **-381** ▼ units from the previous year's gain of **665** ▲ absorbed units.