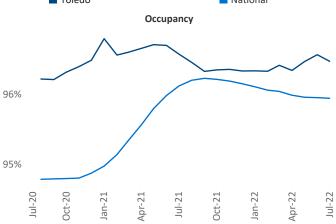

New lease asking **rents** are at \$951, up 10.6% ▲ from the previous year placing Toledo at 70th overall in year-over-year rent growth.

Multifamily housing **demand** has been positive with **284** ▲ net units absorbed over the past twelve months. This is down **-381** ▼ units from the previous year's gain of **665** ▲ absorbed units.