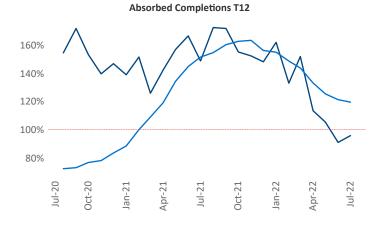

New lease asking **rents** are at \$1,829, up 17.5% ▲ from the previous year placing Tampa - St Petersburg at 8th overall in year-over-year rent growth.

Multifamily housing **demand** has been positive with **7,316** ▲ net units absorbed over the past twelve months. This is down **-2,169** ▼ units from the previous year's gain of **9,485** ▲ absorbed units.