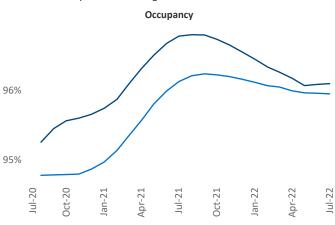

Employment in Tampa - St Petersburg has grown by 4.3% ▲ over the past 12 months, while hourly wages have risen by 3.7% ▲ YoY to \$28.25 according to the *Bureau of Labor Statistics*.

**Units Under Construction as % of Stock** 