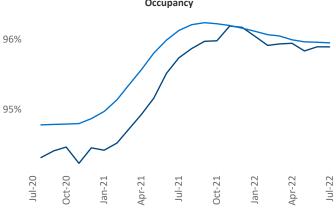

Adler@yardi.com

Liliana Malai Senior PPC Specialist Liliana.Malai@yardi.com Tallahassee July 2022

**Tallahassee** is the **100th** largest multifamily market with **30,670** completed units and **8,758** units in development, **2,089** of which have already broken ground.

New lease asking **rents** are at \$1,499, up 11.3% ▲ from the previous year placing Tallahassee at 63rd overall in year-over-year rent growth.

Multifamily housing **demand** has been positive with **621** ▲ net units absorbed over the past twelve months. This is down **-61** ▼ units from the previous year's gain of **682** ▲ absorbed units.

Employment in Tallahassee has grown by 2.9% ▲ over the past 12 months, while hourly wages have risen by 7.2% ▲ YoY to \$27.34 according to the *Bureau of Labor Statistics*.







Units Under Construction as % of Stock



Rent Growth YoY



**Absorbed Completions T12** 



## **DISCLAIMER**

ALTHOUGH EVERY EFFORT IS MADE TO ENSURE THE ACCURACY, TIMELINESS AND COMPLETENESS OF THE INFORMATION PROVIDED IN THIS PUBLICATION, THE INFORMATION IS PROVIDED "AS IS" AND YARDI MATRIX DOES NOT GUARANTEE, WARRANT, REPRESENT OR UNDERTAKE THAT THE INFORMATION PROVIDED IS CORRECT, ACCURATE, CURRENT OR COMPLETE. YARDI MATRIX IS NOT LIABLE FOR ANY LOSS, CLAIM, OR DEMAND ARISING DIRECTLY OR INDIRECTLY FROM ANY USE OR RELIANCE UPON THE INFORMATION CONTAINED HEREIN.

## **COPYRIGHT NOTICE**

This document, publication and/or presentation (collectively, 'document') is protected by copyright, trademark and other intellectual property laws. Use of this document is subject to the terms and