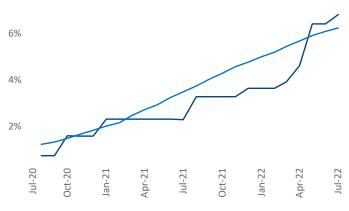

New lease asking **rents** are at \$1,499, up 11.3% ▲ from the previous year placing Tallahassee at 63rd overall in year-over-year rent growth.

Multifamily housing **demand** has been positive with **621** ▲ net units absorbed over the past twelve months. This is down **-61** ▼ units from the previous year's gain of **682** ▲ absorbed units.