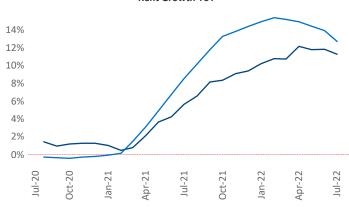

New lease asking **rents** are at \$1,499, up 11.3% ▲ from the previous year placing Tallahassee at 63rd overall in year-over-year rent growth.

Multifamily housing **demand** has been positive with **621** ▲ net units absorbed over the past twelve months. This is down **-61** ▼ units from the previous year's gain of **682** ▲ absorbed units.

Rent Growth YoY

**Absorbed Completions T12** 