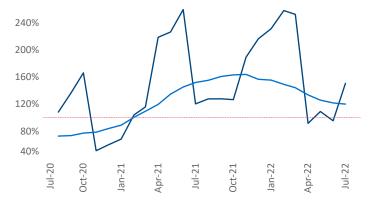

Employment in Tallahassee has grown by 2.9% ▲ over the past 12 months, while hourly wages have risen by 7.2% ▲ YoY to \$27.34 according to the *Bureau of Labor Statistics*.

Units Under Construction as % of Stock