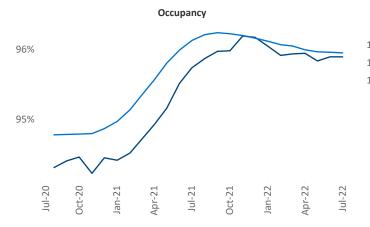

New lease asking **rents** are at **\$1,499**, up **11.3%** from the previous year placing Tallahassee at **63rd** overall in year-over-year rent growth.

Multifamily housing **demand** has been positive with **621** ▲ net units absorbed over the past twelve months. This is down -**61** ▼ units from the previous year's gain of **682** ▲ absorbed units.