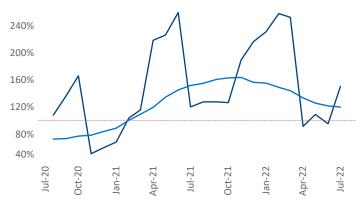

New lease asking **rents** are at **\$1,499**, up **11.3%** from the previous year placing Tallahassee at **63rd** overall in year-over-year rent growth.

Multifamily housing **demand** has been positive with **621** ▲ net units absorbed over the past twelve months. This is down -**61** ▼ units from the previous year's gain of **682** ▲ absorbed units.