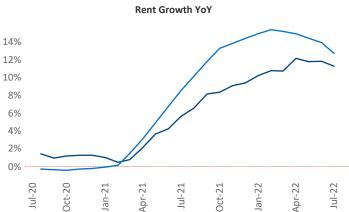

New lease asking **rents** are at **\$1,499**, up **11.3%** from the previous year placing Tallahassee at **63rd** overall in year-over-year rent growth.

Multifamily housing **demand** has been positive with **621** ▲ net units absorbed over the past twelve months. This is down -**61** ▼ units from the previous year's gain of **682** ▲ absorbed units.