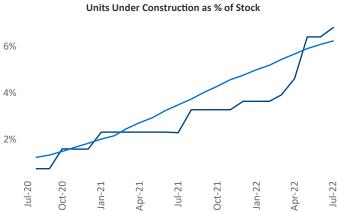

## Tallahassee July 2022

**Tallahassee** is the **100th** largest multifamily market with **30,670** completed units and **8,758** units in development, **2,089** of which have already broken ground.

New lease asking **rents** are at \$1,499, up 11.3% ▲ from the previous year placing Tallahassee at 63rd overall in year-over-year rent growth.