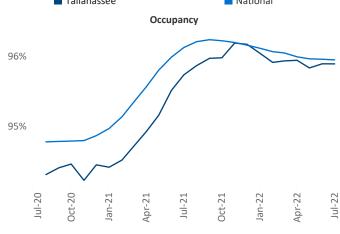

Multifamily housing **demand** has been positive with **621** ▲ net units absorbed over the past twelve months. This is down **-61** ▼ units from the previous year's gain of **682** ▲ absorbed units.

**Employment** in Tallahassee has grown by 2.9% ▲ over the past 12 months, while hourly wages have risen by 7.2% ▲ YoY to \$27.34 according to the *Bureau of Labor Statistics*.