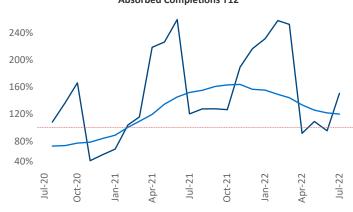

Multifamily housing **demand** has been positive with **621** ▲ net units absorbed over the past twelve months. This is down **-61** ▼ units from the previous year's gain of **682** ▲ absorbed units.

**Employment** in Tallahassee has grown by 2.9% ▲ over the past 12 months, while hourly wages have risen by 7.2% ▲ YoY to \$27.34 according to the *Bureau of Labor Statistics*.