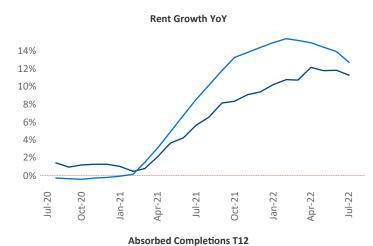

## Tallahassee July 2022

**Tallahassee** is the **100th** largest multifamily market with **30,670** completed units and **8,758** units in development, **2,089** of which have already broken ground.

New lease asking **rents** are at \$1,499, up 11.3% ▲ from the previous year placing Tallahassee at 63rd overall in year-over-year rent growth.

Multifamily housing **demand** has been positive with **621** ▲ net units absorbed over the past twelve months. This is down **-61** ▼ units from the previous year's gain of **682** ▲ absorbed units.

**Employment** in Tallahassee has grown by 2.9% ▲ over the past 12 months, while hourly wages have risen by 7.2% ▲ YoY to \$27.34 according to the *Bureau of Labor Statistics*.