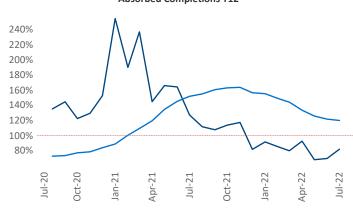

New lease asking **rents** are at \$1,745, up 10.1% ▲ from the previous year placing Tacoma at 82nd overall in year-over-year rent growth.

Multifamily housing **demand** has been positive with **1,064** ▲ net units absorbed over the past twelve months. This is down **-756** ▼ units from the previous year's gain of **1,820** ▲ absorbed units.