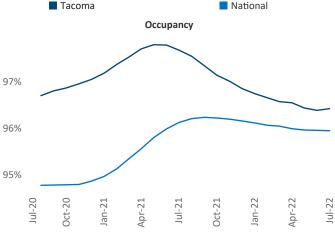

New lease asking **rents** are at \$1,745, up 10.1% ▲ from the previous year placing Tacoma at 82nd overall in year-over-year rent growth.

Multifamily housing **demand** has been positive with **1,064** ▲ net units absorbed over the past twelve months. This is down **-756** ▼ units from the previous year's gain of **1,820** ▲ absorbed units.