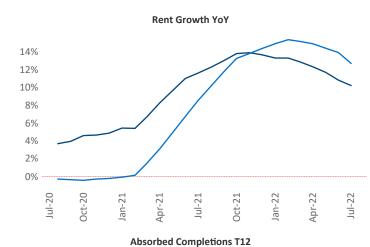

New lease asking **rents** are at \$1,745, up 10.1% ▲ from the previous year placing Tacoma at 82nd overall in year-over-year rent growth.

Multifamily housing **demand** has been positive with **1,064** ▲ net units absorbed over the past twelve months. This is down **-756** ▼ units from the previous year's gain of **1,820** ▲ absorbed units.