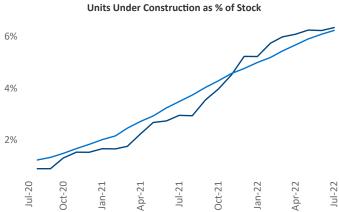

## Contacts

Jeff Adler
Vice President
Seff.Adler@yardi.com

Liliana Malai Senior PPC Specialist Liliana.Malai@yardi.com Tacoma July 2022

**Tacoma** is the **58th** largest multifamily market with **73,378** completed units and **23,204** units in development, **4,656** of which have already broken ground.