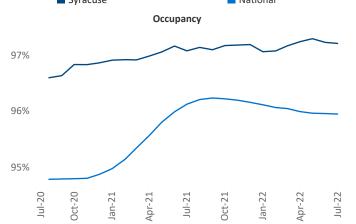

New lease asking **rents** are at **\$1,229**, up **9.6%** from the previous year placing Syracuse at **86th** overall in year-over-year rent growth.

Multifamily housing **demand** has been positive with **426** ▲ net units absorbed over the past twelve months. This is up **248** ▲ units from the previous year's gain of **178** ▲ absorbed units.