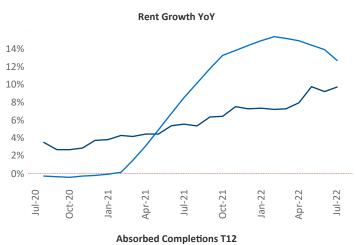

New lease asking **rents** are at **\$1,229**, up **9.6%** from the previous year placing Syracuse at **86th** overall in year-over-year rent growth.

Multifamily housing **demand** has been positive with **426** ▲ net units absorbed over the past twelve months. This is up **248** ▲ units from the previous year's gain of **178** ▲ absorbed units.