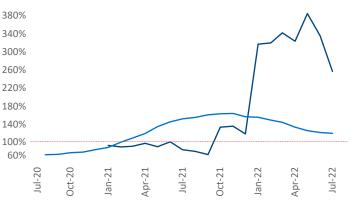

New lease asking **rents** are at **\$1,229**, up **9.6%** from the previous year placing Syracuse at **86th** overall in year-over-year rent growth.

Multifamily housing **demand** has been positive with **426** ▲ net units absorbed over the past twelve months. This is up **248** ▲ units from the previous year's gain of **178** ▲ absorbed units.