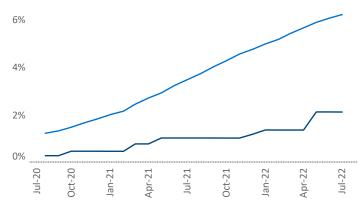

## Contacts

Liliana Malai Senior PPC Specialist Liliana.Malai@yardi.com Syracuse July 2022

**Syracuse** is the **97th** largest multifamily market with **32,388** completed units and **5,906** units in development, **688** of which have already broken ground.