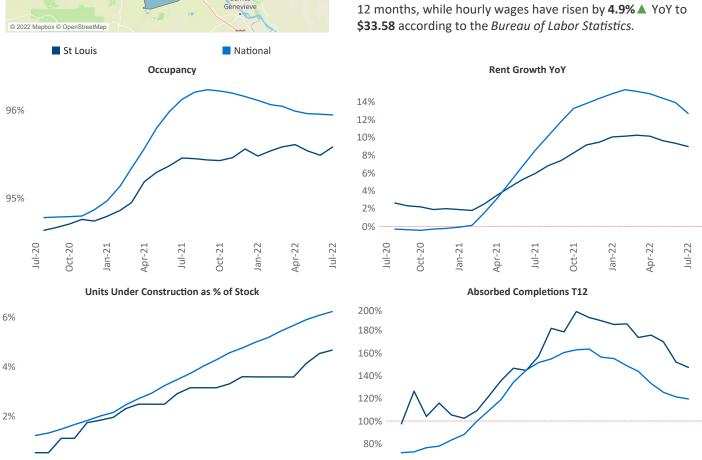

St Louis July 2022

St Louis is the 40th largest multifamily market with 129,567 completed units and 21,636 units in development, 6,061 of which have already broken ground.

New lease asking **rents** are at \$1,163, up 9% ▲ from the previous year placing St Louis at 98th overall in year-over-year rent growth.

Multifamily housing demand has been positive with **2,094** ▲ net units absorbed over the past twelve months. This is down **-1,204** ▼ units from the previous year's gain of **3,298** ▲ absorbed units.

**Employment** in St Louis has grown by **1.2**% ▲ over the past 12 months, while hourly wages have risen by 4.9% ▲ YoY to

Jul-20

Apr-22

Jul-22