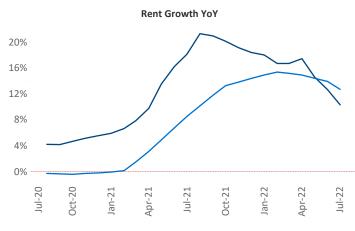

New lease asking **rents** are at \$1,378, up 10.3% ▲ from the previous year placing Spokane at 78th overall in year-over-year rent growth.

Multifamily housing **demand** has been positive with **432** ▲ net units absorbed over the past twelve months. This is down **-1,312** ▼ units from the previous year's gain of **1,744** ▲ absorbed units.