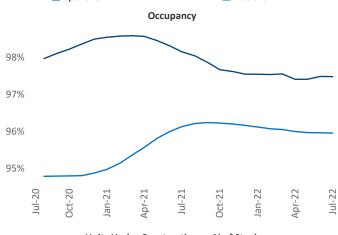

New lease asking **rents** are at \$1,378, up 10.3% ▲ from the previous year placing Spokane at 78th overall in year-over-year rent growth.

Multifamily housing **demand** has been positive with **432** ▲ net units absorbed over the past twelve months. This is down **-1,312** ▼ units from the previous year's gain of **1,744** ▲ absorbed units.