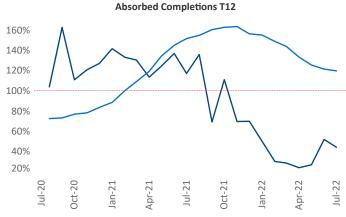

New lease asking **rents** are at \$1,378, up 10.3% ▲ from the previous year placing Spokane at 78th overall in year-over-year rent growth.

Multifamily housing **demand** has been positive with **432** ▲ net units absorbed over the past twelve months. This is down **-1,312** ▼ units from the previous year's gain of **1,744** ▲ absorbed units.