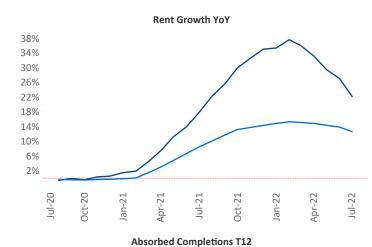

New lease asking **rents** are at \$1,999, up 22.3% ▲ from the previous year placing Southwest Florida Coast at 1st overall in year-over-year rent growth.

Multifamily housing **demand** has been positive with **6,126** ▲ net units absorbed over the past twelve months. This is down **-1,357** ▼ units from the previous year's gain of **7,483** ▲ absorbed units.