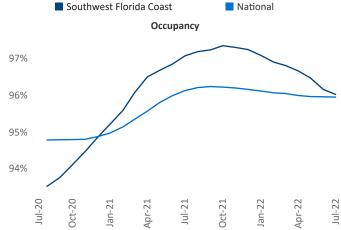

New lease asking **rents** are at \$1,999, up 22.3% ▲ from the previous year placing Southwest Florida Coast at 1st overall in year-over-year rent growth.

Multifamily housing **demand** has been positive with **6,126** ▲ net units absorbed over the past twelve months. This is down **-1,357** ▼ units from the previous year's gain of **7,483** ▲ absorbed units.