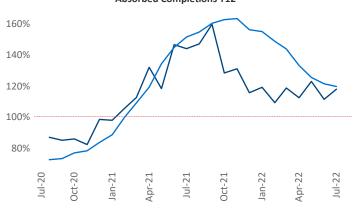

New lease asking **rents** are at \$1,999, up 22.3% ▲ from the previous year placing Southwest Florida Coast at 1st overall in year-over-year rent growth.

Multifamily housing **demand** has been positive with **6,126** ▲ net units absorbed over the past twelve months. This is down **-1,357** ▼ units from the previous year's gain of **7,483** ▲ absorbed units.