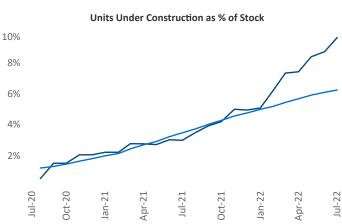

## Southwest Florida Coast July 2022

**Southwest Florida Coast** is the **53rd** largest multifamily market with **83,031** completed units and **49,036** units in development, **7,972** of which have already broken ground.