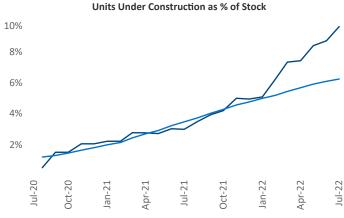

tacts

Southwest Florida Coast July 2022

**Southwest Florida Coast** is the **53rd** largest multifamily market with **83,031** completed units and **49,036** units in development, **7,972** of which have already broken ground.

New lease asking **rents** are at \$1,999, up 22.3% ▲ from the previous year placing Southwest Florida Coast at 1st overall in year-over-year rent growth.

Multifamily housing **demand** has been positive with **6,126** ▲ net units absorbed over the past twelve months. This is down **-1,357** ▼ units from the previous year's gain of **7,483** ▲ absorbed units.

**Employment** in Southwest Florida Coast has grown by **5.0%** ▲ over the past 12 months, while hourly wages have risen by **5.6%** ▲ YoY to **\$29.07** according to the *Bureau of Labor Statistics*.