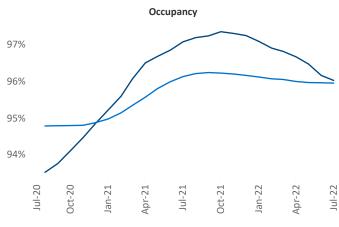

ontacts

Southwest Florida Coast July 2022

**Southwest Florida Coast** is the **53rd** largest multifamily market with **83,031** completed units and **49,036** units in development, **7,972** of which have already broken ground.

New lease asking **rents** are at \$1,999, up 22.3% ▲ from the previous year placing Southwest Florida Coast at 1st overall in year-over-year rent growth.

Multifamily housing **demand** has been positive with **6,126** ▲ net units absorbed over the past twelve months. This is down **-1,357** ▼ units from the previous year's gain of **7,483** ▲ absorbed units.

**Employment** in Southwest Florida Coast has grown by **5.0%** ▲ over the past 12 months, while hourly wages have risen by **5.6%** ▲ YoY to **\$29.07** according to the *Bureau of Labor Statistics*.