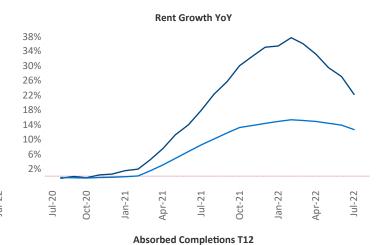

New lease asking **rents** are at \$1,999, up 22.3% ▲ from the previous year placing Southwest Florida Coast at 1st overall in year-over-year rent growth.

Multifamily housing **demand** has been positive with **6,126** ▲ net units absorbed over the past twelve months. This is down **-1,357** ▼ units from the previous year's gain of **7,483** ▲ absorbed units.