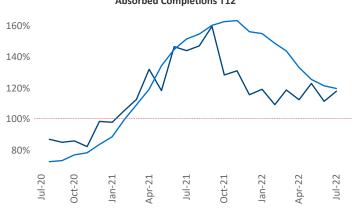

New lease asking **rents** are at \$1,999, up 22.3% ▲ from the previous year placing Southwest Florida Coast at 1st overall in year-over-year rent growth.

Multifamily housing **demand** has been positive with **6,126** ▲ net units absorbed over the past twelve months. This is down **-1,357** ▼ units from the previous year's gain of **7,483** ▲ absorbed units.