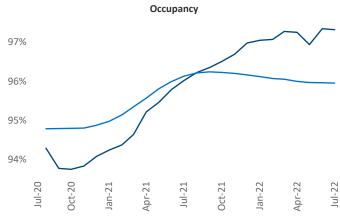

New lease asking **rents** are at \$1,092, up 14.3% ▲ from the previous year placing South Bend at 25th overall in year-over-year rent growth.

Multifamily housing **demand** has been positive with **977** ▲ net units absorbed over the past twelve months. This is up **8** ▲ units from the previous year's gain of **969** ▲ absorbed units.

**Employment** in South Bend has grown by 2.2% ▲ over the past 12 months, while hourly wages have risen by 11.0% ▲ YoY to \$28.98 according to the *Bureau of Labor Statistics*.

**Rent Growth YoY** 

Units Under Construction as % of Stock