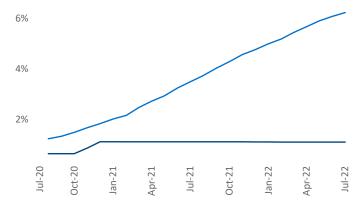

## Contacts

14%

12% 10%

> 8% 6%

4% 2%

0%

Jul-20

Oct-20

**Employment** in South Bend has grown by 2.2% ▲ over the past 12 months, while hourly wages have risen by 11.0% ▲ YoY to \$28.98 according to the *Bureau of Labor Statistics*.

**Rent Growth YoY** 

Units Under Construction as % of Stock

Jul-22