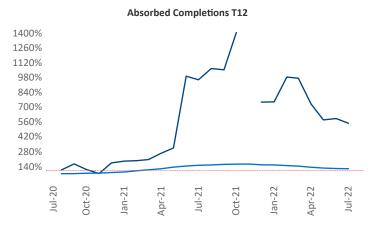

New lease asking **rents** are at \$1,092, up 14.3% ▲ from the previous year placing South Bend at 25th overall in year-over-year rent growth.

Multifamily housing **demand** has been positive with **977** ▲ net units absorbed over the past twelve months. This is up **8** ▲ units from the previous year's gain of **969** ▲ absorbed units.