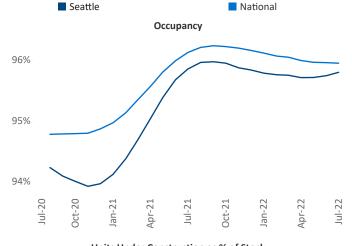

nt Jeff.Adler@yardi.com Liliana Malai Senior PPC Specialist Liliana.Malai@yardi.com Seattle July 2022

**Seattle** is the **13th** largest multifamily market with **279,415** completed units and **134,562** units in development, **28,102** of which have already broken ground.

New lease asking **rents** are at \$2,274, up 14.6% ▲ from the previous year placing Seattle at 23rd overall in year-over-year rent growth.

Multifamily housing **demand** has been positive with **8,748** ▲ net units absorbed over the past twelve months. This is down **-1,405** ▼ units from the previous year's gain of **10,153** ▲ absorbed units.

Employment in Seattle has grown by 5.5% ▲ over the past 12 months, while hourly wages have risen by 3.9% ▲ YoY to \$41.68 according to the *Bureau of Labor Statistics*.











## **DISCLAIMER**

ALTHOUGH EVERY EFFORT IS MADE TO ENSURE THE ACCURACY, TIMELINESS AND COMPLETENESS OF THE INFORMATION PROVIDED IN THIS PUBLICATION, THE INFORMATION IS PROVIDED "AS IS" AND YARDI MATRIX DOES NOT GUARANTEE, WARRANT, REPRESENT OR UNDERTAKE THAT THE INFORMATION PROVIDED IS CORRECT, ACCURATE, CURRENT OR COMPLETE. YARDI MATRIX IS NOT LIABLE FOR ANY LOSS, CLAIM, OR DEMAND ARISING DIRECTLY OR INDIRECTLY FROM ANY USE OR RELIANCE UPON THE INFORMATION CONTAINED HEREIN.

## **COPYRIGHT NOTICE**

This document, publication and/or presentation (collectively, 'document') is protected by copyright, trademark and other intellectual property laws. Use of this document is subject to the terms and conditions of Yardi Systems, Inc. dba Yardi Matrix's Terms of Use <a href="http://www.y