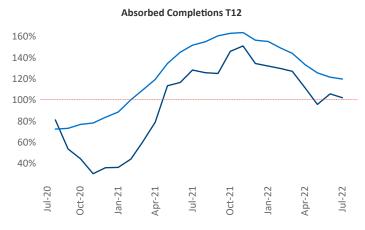

New lease asking **rents** are at \$2,274, up 14.6% ▲ from the previous year placing Seattle at 23rd overall in year-over-year rent growth.

Multifamily housing **demand** has been positive with **8,748** ▲ net units absorbed over the past twelve months. This is down **-1,405** ▼ units from the previous year's gain of **10,153** ▲ absorbed units.