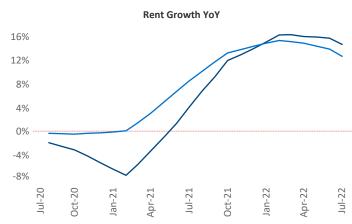

New lease asking **rents** are at \$2,274, up 14.6% ▲ from the previous year placing Seattle at 23rd overall in year-over-year rent growth.

Multifamily housing **demand** has been positive with **8,748** ▲ net units absorbed over the past twelve months. This is down **-1,405** ▼ units from the previous year's gain of **10,153** ▲ absorbed units.