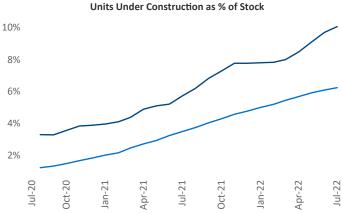

Jeff.Adler@yardi.com Liliana Malai Senior PPC Specialist Liliana.Malai@yardi.com Seattle July 2022

**Seattle** is the **13th** largest multifamily market with **279,415** completed units and **134,562** units in development, **28,102** of which have already broken ground.

New lease asking **rents** are at \$2,274, up 14.6% ▲ from the previous year placing Seattle at 23rd overall in year-over-year rent growth.

Multifamily housing **demand** has been positive with **8,748** ▲ net units absorbed over the past twelve months. This is down **-1,405** ▼ units from the previous year's gain of **10,153** ▲ absorbed units.

Employment in Seattle has grown by 5.5% ▲ over the past 12 months, while hourly wages have risen by 3.9% ▲ YoY to \$41.68 according to the *Bureau of Labor Statistics*.











## **DISCLAIMER**

ALTHOUGH EVERY EFFORT IS MADE TO ENSURE THE ACCURACY, TIMELINESS AND COMPLETENESS OF THE INFORMATION PROVIDED IN THIS PUBLICATION, THE INFORMATION IS PROVIDED "AS IS" AND YARDI MATRIX DOES NOT GUARANTEE, WARRANT, REPRESENT OR UNDERTAKE THAT THE INFORMATION PROVIDED IS CORRECT, ACCURATE, CURRENT OR COMPLETE. YARDI MATRIX IS NOT LIABLE FOR ANY LOSS, CLAIM, OR DEMAND ARISING DIRECTLY OR INDIRECTLY FROM ANY USE OR RELIANCE UPON THE INFORMATION CONTAINED HEREIN.

## **COPYRIGHT NOTICE**

This document, publication and/or presentation (collectively, 'document') is protected by copyright, trademark and other intellectual property laws. Use of this document is subject to the terms and conditions of Yardi Systems, Inc. dba Yardi Matrix's Terms of Use <a href="http://www.yar