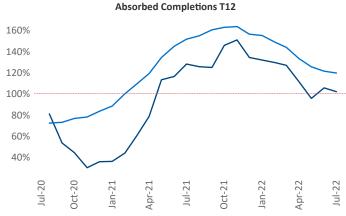

New lease asking **rents** are at \$2,274, up 14.6% ▲ from the previous year placing Seattle at 23rd overall in year-over-year rent growth.

Multifamily housing **demand** has been positive with **8,748** ▲ net units absorbed over the past twelve months. This is down **-1,405** ▼ units from the previous year's gain of **10,153** ▲ absorbed units.