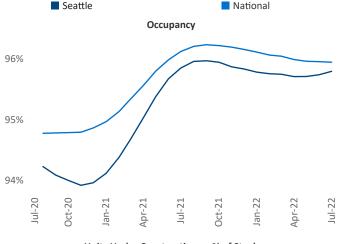

iana Malai Senior PPC Specialist Liliana.Malai@yardi.com

Contacts

Seattle July 2022

**Seattle** is the **13th** largest multifamily market with **279,415** completed units and **134,562** units in development, **28,102** of which have already broken ground.

New lease asking **rents** are at \$2,274, up 14.6% ▲ from the previous year placing Seattle at 23rd overall in year-over-year rent growth.

Multifamily housing **demand** has been positive with **8,748** ▲ net units absorbed over the past twelve months. This is down **-1,405** ▼ units from the previous year's gain of **10,153** ▲ absorbed units.

**Employment** in Seattle has grown by **5.5%** ▲ over the past 12 months, while hourly wages have risen by **3.9%** ▲ YoY to **\$41.68** according to the *Bureau of Labor Statistics*.