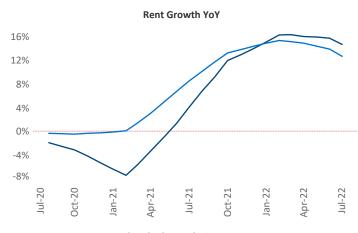

New lease asking **rents** are at \$2,274, up 14.6% ▲ from the previous year placing Seattle at 23rd overall in year-over-year rent growth.

Multifamily housing **demand** has been positive with **8,748** ▲ net units absorbed over the past twelve months. This is down **-1,405** ▼ units from the previous year's gain of **10,153** ▲ absorbed units.