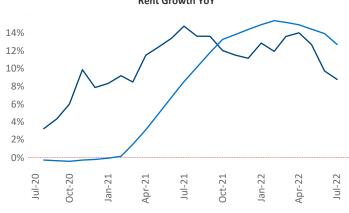

New lease asking **rents** are at **\$1,436**, up **8.8%** ▲ from the previous year placing Scranton-Wilkes-Barre at **100th** overall in year-over-year rent growth.

Multifamily housing **demand** has been negative with -124 ▼ net units absorbed over the past twelve months. This is down -192 ▼ units from the previous year's gain of 68 ▲ absorbed units.

Rent Growth YoY

Absorbed Completions T12