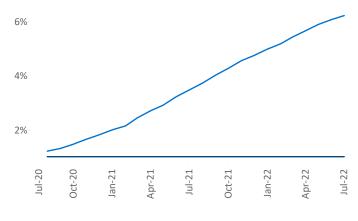

**Employment** in Scranton-Wilkes-Barre has grown by **4.6%** ▲ over the past 12 months, while hourly wages have risen by **5.4%** ▲ YoY to **\$25.01** according to the *Bureau of Labor Statistics*.

Units Under Construction as % of Stock