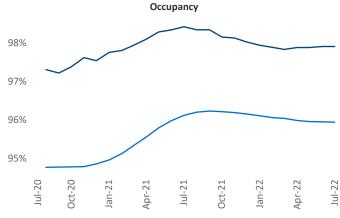

New lease asking **rents** are at **\$1,436**, up **8.8%** ▲ from the previous year placing Scranton-Wilkes-Barre at **100th** overall in year-over-year rent growth.

Multifamily housing **demand** has been negative with -124 ▼ net units absorbed over the past twelve months. This is down -192 ▼ units from the previous year's gain of 68 ▲ absorbed units.