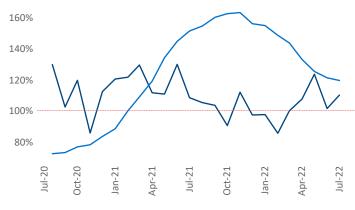

Savannah - Hilton Head is the **79th** largest multifamily market with **46,558** completed units and **9,117** units in development, **2,403** of which have already broken ground.

New lease asking **rents** are at **\$1,585**, up **17.1%** from the previous year placing Savannah - Hilton Head at **11th** overall in year-over-year rent growth.