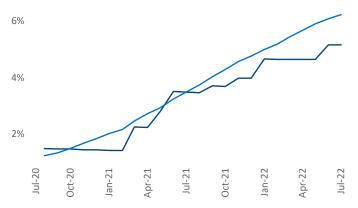

Savannah - Hilton Head is the **79th** largest multifamily market with **46,558** completed units and **9,117** units in development, **2,403** of which have already broken ground.

New lease asking **rents** are at **\$1,585**, up **17.1%** from the previous year placing Savannah - Hilton Head at **11th** overall in year-over-year rent growth.