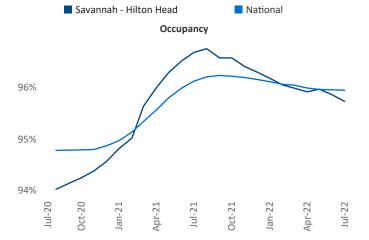

Multifamily housing **demand** has been positive with **1,941** ▲ net units absorbed over the past twelve months. This is down -771 ▼ units from the previous year's gain of **2,712** ▲ absorbed units.