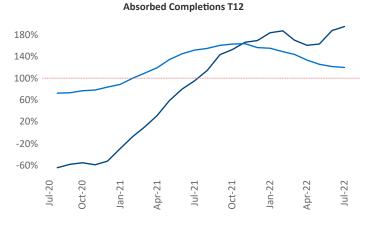

New lease asking **rents** are at \$2,843, up 9% ▲ from the previous year placing San Francisco at 97th overall in year-over-year rent growth.

Multifamily housing **demand** has been positive with **9,057** ▲ net units absorbed over the past twelve months. This is down **-353** ▼ units from the previous year's gain of **9,410** ▲ absorbed units.