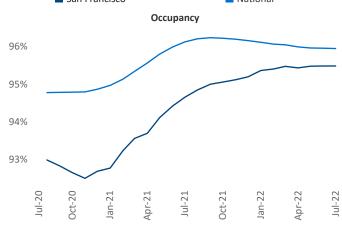

New lease asking **rents** are at \$2,843, up 9% ▲ from the previous year placing San Francisco at 97th overall in year-over-year rent growth.

Multifamily housing **demand** has been positive with **9,057** ▲ net units absorbed over the past twelve months. This is down **-353** ▼ units from the previous year's gain of **9,410** ▲ absorbed units.