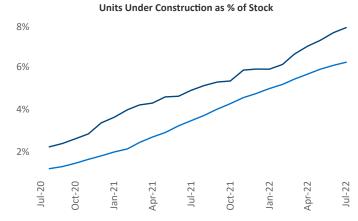

## San Francisco July 2022

**San Francisco** is the **12th** largest multifamily market with **281,136** completed units and **143,661** units in development, **22,107** of which have already broken ground.