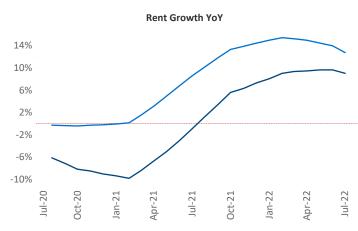

New lease asking **rents** are at \$2,843, up 9% ▲ from the previous year placing San Francisco at 97th overall in year-over-year rent growth.

Multifamily housing **demand** has been positive with **9,057** ▲ net units absorbed over the past twelve months. This is down **-353** ▼ units from the previous year's gain of **9,410** ▲ absorbed units.