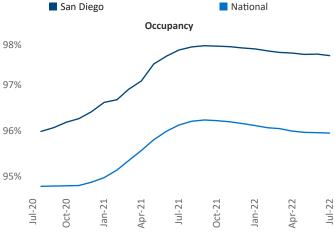

Contacts

Jeff Adler Vice President Jeff.Adler@yardi.com Liliana Malai Senior PPC Specialist Liliana.Malai@yardi.com San Diego July 2022



New lease asking **rents** are at \$2,655, up 20% ▲ from the previous year placing San Diego at 4th overall in year-over-year rent growth.

Multifamily housing **demand** has been positive with **3,418** ▲ net units absorbed over the past twelve months. This is down **-3,439** ▼ units from the previous year's gain of **6,857** ▲ absorbed units.

**Employment** in San Diego has grown by **4.5%** ▲ over the past 12 months, while hourly wages have risen by **3.5%** ▲ YoY to **\$36.84** according to the *Bureau of Labor Statistics*.











## **DISCLAIMER**

ALTHOUGH EVERY EFFORT IS MADE TO ENSURE THE ACCURACY, TIMELINESS AND COMPLETENESS OF THE INFORMATION PROVIDED IN THIS PUBLICATION, THE INFORMATION IS PROVIDED "AS IS" AND YARDI MATRIX DOES NOT GUARANTEE, WARRANT, REPRESENT OR UNDERTAKE THAT THE INFORMATION PROVIDED IS CORRECT, ACCURATE, CURRENT OR COMPLETE. YARDI MATRIX IS NOT LIABLE FOR ANY LOSS, CLAIM, OR DEMAND ARISING DIRECTLY OR INDIRECTLY FROM ANY USE OR RELIANCE UPON THE INFORMATION CONTAINED HEREIN.

## **COPYRIGHT NOTICE**

This document, publication and/or presentation (collectively, 'document') is protected by copyright, trademark and other intellectual property laws. Use of this document is subject to the terms and conditions of Yardi Systems, Inc. dba Yardi Matrix's Terms of Use <a href="http://www.y