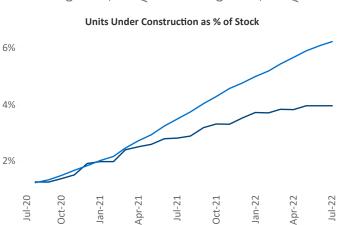

Multifamily housing **demand** has been positive with **3,418** ▲ net units absorbed over the past twelve months. This is down **-3,439** ▼ units from the previous year's gain of **6,857** ▲ absorbed units.