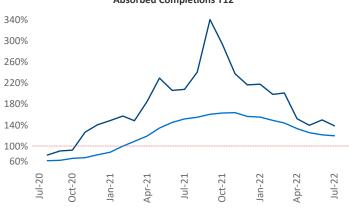

Multifamily housing **demand** has been positive with **3,418** ▲ net units absorbed over the past twelve months. This is down **-3,439** ▼ units from the previous year's gain of **6,857** ▲ absorbed units.