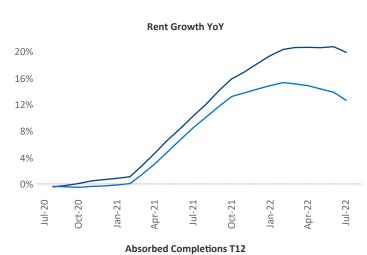

Contacts

Jeff Adler Vice President Jeff.Adler@yardi.com Liliana Malai Senior PPC Specialist Liliana.Malai@yardi.com San Diego July 2022

New lease asking **rents** are at \$2,655, up 20% ▲ from the previous year placing San Diego at 4th overall in year-over-year rent growth.