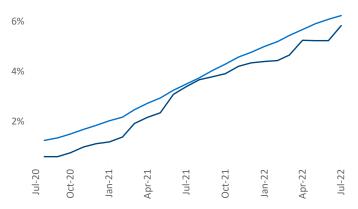

Jeff Adler Vice President

Jeff.Adler@yardi.com

Kyle omfort San Marcos Lockhart 10 Boern 30 New Braunfels Luling hills San Antonio Castrovill 87 Smiley Stockdale (87) Devine Floresville © 2022 Mapbox © OpenStreetMap



Units Under Construction as % of Stock



## Contacts Liliana I

Liliana Malai Senior PPC Specialist Liliana.Malai@yardi.com San Antonio July 2022

San Antonio is the 23rd largest multifamily market with217,850 completed units and 51,259 units in development,12,705 of which have already broken ground.

New lease asking **rents** are at **\$1,299**, up **12.6%** from the previous year placing San Antonio at **43rd** overall in year-over-year rent growth.

Multifamily housing **demand** has been positive with **3,564** ▲ net units absorbed over the past twelve months. This is down -**7,301** ▼ units from the previous year's gain of **10,865** ▲ absorbed units.

**Employment** in San Antonio has grown by **5.1%** ▲ over the past 12 months, while hourly wages have risen by **8.3%** ▲ YoY to **\$28.01** according to the *Bureau of La