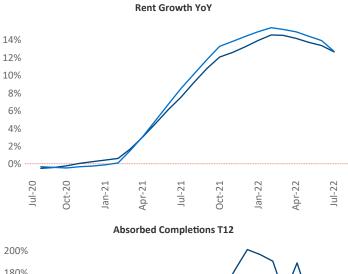

New lease asking **rents** are at **\$1,299**, up **12.6%** from the previous year placing San Antonio at **43rd** overall in year-over-year rent growth.

Multifamily housing **demand** has been positive with **3,564** ▲ net units absorbed over the past twelve months. This is down -**7,301** ▼ units from the previous year's gain of **10,865** ▲ absorbed units.