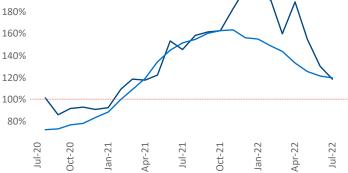

New lease asking **rents** are at **\$1,299**, up **12.6%** from the previous year placing San Antonio at **43rd** overall in year-over-year rent growth.

Multifamily housing **demand** has been positive with **3,564** ▲ net units absorbed over the past twelve months. This is down -**7,301** ▼ units from the previous year's gain of **10,865** ▲ absorbed units.