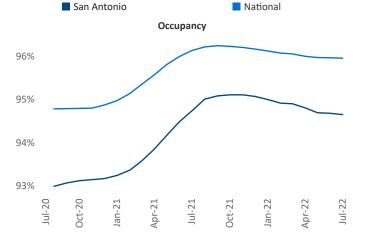

New lease asking **rents** are at **\$1,299**, up **12.6%** from the previous year placing San Antonio at **43rd** overall in year-over-year rent growth.

Multifamily housing **demand** has been positive with **3,564** ▲ net units absorbed over the past twelve months. This is down -**7,301** ▼ units from the previous year's gain of **10,865** ▲ absorbed units.