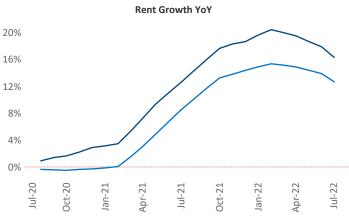

New lease asking **rents** are at **\$1,608**, up **16.3%** from the previous year placing Salt Lake City at **15th** overall in year-over-year rent growth.

Multifamily housing **demand** has been positive with **4,778** ▲ net units absorbed over the past twelve months. This is down -**3,011** ▼ units from the previous year's gain of **7,789** ▲ absorbed units.