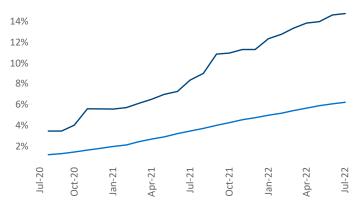

New lease asking **rents** are at **\$1,608**, up **16.3%** from the previous year placing Salt Lake City at **15th** overall in year-over-year rent growth.

Multifamily housing **demand** has been positive with **4,778** ▲ net units absorbed over the past twelve months. This is down -**3,011** ▼ units from the previous year's gain of **7,789** ▲ absorbed units.