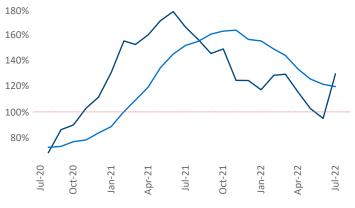

New lease asking **rents** are at **\$1,608**, up **16.3%** from the previous year placing Salt Lake City at **15th** overall in year-over-year rent growth.

Multifamily housing **demand** has been positive with **4,778** ▲ net units absorbed over the past twelve months. This is down -**3,011** ▼ units from the previous year's gain of **7,789** ▲ absorbed units.