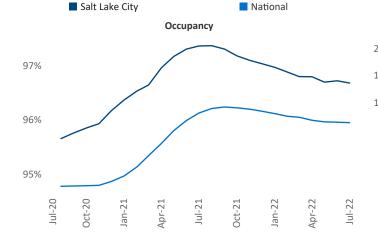

New lease asking **rents** are at **\$1,608**, up **16.3%** from the previous year placing Salt Lake City at **15th** overall in year-over-year rent growth.

Multifamily housing **demand** has been positive with **4,778** ▲ net units absorbed over the past twelve months. This is down -**3,011** ▼ units from the previous year's gain of **7,789** ▲ absorbed units.