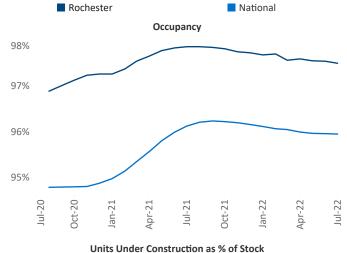

om

Liliana Malai Senior PPC Specialist <u>Liliana.Malai@yardi.com</u> Rochester July 2022

**Rochester** is the **64th** largest multifamily market with **63,391** completed units and **6,993** units in development, **1,464** of which have already broken ground.

New lease asking **rents** are at \$1,302, up 10.1% ▲ from the previous year placing Rochester at 80th overall in year-over-year rent growth.

Multifamily housing **demand** has been positive with **300** ▲ net units absorbed over the past twelve months. This is down **-669** ▼ units from the previous year's gain of **969** ▲ absorbed units.

**Employment** in Rochester has grown by **2.3%** ▲ over the past 12 months, while hourly wages have risen by **1.8%** ▲ YoY to **\$29.14** according to the *Bureau of Labor Statistics*.











## **DISCLAIMER**

ALTHOUGH EVERY EFFORT IS MADE TO ENSURE THE ACCURACY, TIMELINESS AND COMPLETENESS OF THE INFORMATION PROVIDED IN THIS PUBLICATION, THE INFORMATION IS PROVIDED "AS IS" AND YARDI MATRIX DOES NOT GUARANTEE, WARRANT, REPRESENT OR UNDERTAKE THAT THE INFORMATION PROVIDED IS CORRECT, ACCURATE, CURRENT OR COMPLETE. YARDI MATRIX IS NOT LIABLE FOR ANY LOSS, CLAIM, OR DEMAND ARISING DIRECTLY OR INDIRECTLY FROM ANY USE OR RELIANCE UPON THE INFORMATION CONTAINED HEREIN.

## **COPYRIGHT NOTICE**

This document, publication and/or presentation (collectively, 'document') is protected by copyright, trademark and other intellectual property laws. Use of this document is subject to the terms and conditions of Yardi Systems, Inc. dba Yardi Matrix's Terms of Use <a href="http://www.y