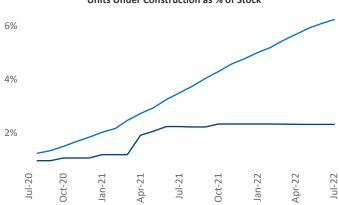

Liliana Malai Senior PPC Specialist <u>Liliana.Malai@yardi.com</u> Rochester July 2022

**Rochester** is the **64th** largest multifamily market with **63,391** completed units and **6,993** units in development, **1,464** of which have already broken ground.

New lease asking **rents** are at \$1,302, up 10.1% ▲ from the previous year placing Rochester at 80th overall in year-over-year rent growth.

Multifamily housing **demand** has been positive with **300** ▲ net units absorbed over the past twelve months. This is down **-669** ▼ units from the previous year's gain of **969** ▲ absorbed units.

**Employment** in Rochester has grown by **2.3%** ▲ over the past 12 months, while hourly wages have risen by **1.8%** ▲ YoY to **\$29.14** according to the *Bureau of Labor Statistics*.











## **DISCLAIMER**

ALTHOUGH EVERY EFFORT IS MADE TO ENSURE THE ACCURACY, TIMELINESS AND COMPLETENESS OF THE INFORMATION PROVIDED IN THIS PUBLICATION, THE INFORMATION IS PROVIDED "AS IS" AND YARDI MATRIX DOES NOT GUARANTEE, WARRANT, REPRESENT OR UNDERTAKE THAT THE INFORMATION PROVIDED IS CORRECT, ACCURATE, CURRENT OR COMPLETE. YARDI MATRIX IS NOT LIABLE FOR ANY LOSS, CLAIM, OR DEMAND ARISING DIRECTLY OR INDIRECTLY FROM ANY USE OR RELIANCE UPON THE INFORMATION CONTAINED HEREIN.

## **COPYRIGHT NOTICE**

This document, publication and/or presentation (collectively, 'document') is protected by copyright, trademark and other intellectual property laws. Use of this document is subject to the terms and conditions of Yardi Systems, Inc. dba Yardi Matrix's Terms of Use <a href="http://www.yar