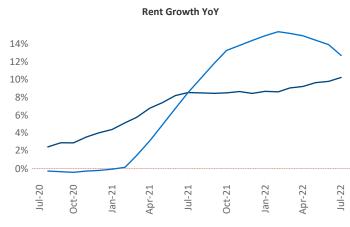

New lease asking **rents** are at \$1,302, up 10.1% ▲ from the previous year placing Rochester at 80th overall in year-over-year rent growth.

Multifamily housing **demand** has been positive with **300** ▲ net units absorbed over the past twelve months. This is down **-669** ▼ units from the previous year's gain of **969** ▲ absorbed units.