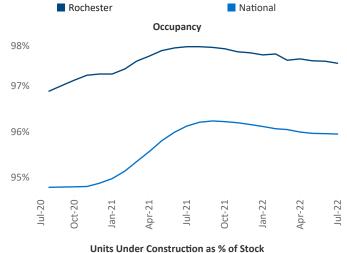

## Contacts

Jeff Adler
Vice President
Jeff.Adler@yardi.com

Liliana Malai Senior PPC Specialist <u>Liliana.Malai@yardi.com</u> Rochester July 2022

**Rochester** is the **64th** largest multifamily market with **63,391** completed units and **6,993** units in development, **1,464** of which have already broken ground.