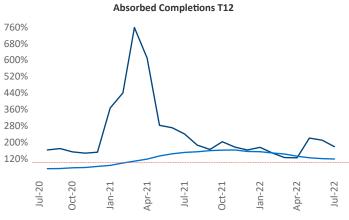

New lease asking **rents** are at \$1,302, up 10.1% ▲ from the previous year placing Rochester at 80th overall in year-over-year rent growth.

Multifamily housing **demand** has been positive with **300** ▲ net units absorbed over the past twelve months. This is down **-669** ▼ units from the previous year's gain of **969** ▲ absorbed units.