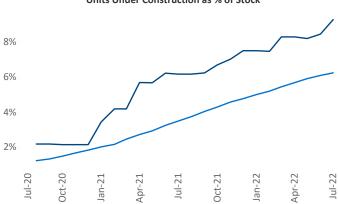

Contacts

Jeff Adler

Vice President

Jeff.Adler@yardi.com

Liliana Malai Senior PPC Specialist Liliana.Malai@yardi.com Reno July 2022

**Reno** is the **81st** largest multifamily market with **44,600** completed units and **8,599** units in development, **4,135** of which have already broken ground.