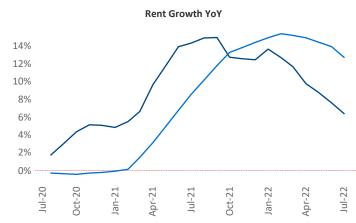

New lease asking **rents** are at \$1,613, up 6.4% ▲ from the previous year placing Reno at 116th overall in year-over-year rent growth.

Multifamily housing **demand** has been positive with **1,853** ▲ net units absorbed over the past twelve months. This is up **276** ▲ units from the previous year's gain of **1,577** ▲ absorbed units.