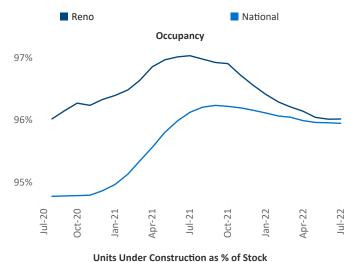

sident

Jeff.Adler@yardi.com

Liliana Malai Senior PPC Specialist Liliana.Malai@yardi.com Reno July 2022



**Reno** is the **81st** largest multifamily market with **44,600** completed units and **8,599** units in development, **4,135** of which have already broken ground.

New lease asking **rents** are at \$1,613, up 6.4% ▲ from the previous year placing Reno at 116th overall in year-over-year rent growth.

Multifamily housing **demand** has been positive with **1,853** ▲ net units absorbed over the past twelve months. This is up **276** ▲ units from the previous year's gain of **1,577** ▲ absorbed units.

**Employment** in Reno has grown by **4.0%** ▲ over the past 12 months, while hourly wages have risen by **7.6%** ▲ YoY to **\$27.35** according to the *Bureau of Labor Statistics*.









## **DISCLAIMER**

ALTHOUGH EVERY EFFORT IS MADE TO ENSURE THE ACCURACY, TIMELINESS AND COMPLETENESS OF THE INFORMATION PROVIDED IN THIS PUBLICATION, THE INFORMATION IS PROVIDED "AS IS" AND YARDI MATRIX DOES NOT GUARANTEE, WARRANT, REPRESENT OR UNDERTAKE THAT THE INFORMATION PROVIDED IS CORRECT, ACCURATE, CURRENT OR COMPLETE. YARDI MATRIX IS NOT LIABLE FOR ANY LOSS, CLAIM, OR DEMAND ARISING DIRECTLY OR INDIRECTLY FROM ANY USE OR RELIANCE UPON THE INFORMATION CONTAINED HEREIN.

## **COPYRIGHT NOTICE**

This document, publication and/or presentation (collectively, 'document') is protected by copyright, trademark and other intellectual property laws. Use of this document is subject to the terms and conditions of Yardi Systems, Inc. dba Yardi Matrix's Terms of Use <a href="http://www.y