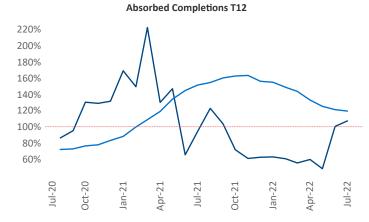

New lease asking **rents** are at \$1,613, up 6.4% ▲ from the previous year placing Reno at 116th overall in year-over-year rent growth.

Multifamily housing **demand** has been positive with **1,853** ▲ net units absorbed over the past twelve months. This is up **276** ▲ units from the previous year's gain of **1,577** ▲ absorbed units.