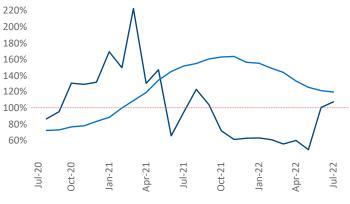

New lease asking **rents** are at **\$1,613**, up **6.4%** from the previous year placing Reno at **116th** overall in year-over-year rent growth.

Multifamily housing **demand** has been positive with **1,853**▲ net units absorbed over the past twelve months. This is up **276**▲ units from the previous year's gain of **1,577**▲ absorbed units.