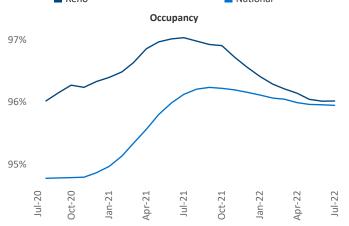

Jeff Adler Vice President Jeff.Adler@yardi.com









## Contacts

Liliana Malai Senior PPC Specialist Liliana.Malai@yardi.com Reno July 2022

**Reno** is the **81st** largest multifamily market with **44,600** completed units and **8,599** units in development, **4,135** of which have already broken ground.

New lease asking **rents** are at **\$1,613**, up **6.4%** from the previous year placing Reno at **116th** overall in year-over-year rent growth.

Multifamily housing **demand** has been positive with **1,853**▲ net units absorbed over the past twelve months. This is up **276**▲ units from the previous year's gain of **1,577**▲ absorbed units.

**Employment** in Reno has grown by **4.0%** ▲ over the past 12 months, while hourly wages have risen by **7.6%** ▲ YoY to **\$27.35** according to the *Bureau of Labor Statistics*.