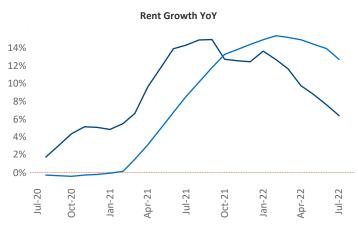

New lease asking **rents** are at **\$1,613**, up **6.4%** from the previous year placing Reno at **116th** overall in year-over-year rent growth.

Multifamily housing **demand** has been positive with **1,853**▲ net units absorbed over the past twelve months. This is up **276**▲ units from the previous year's gain of **1,577**▲ absorbed units.