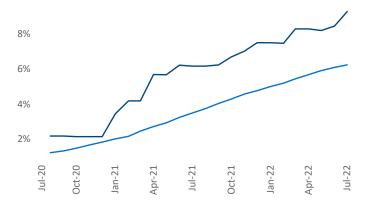

New lease asking **rents** are at **\$1,613**, up **6.4%** from the previous year placing Reno at **116th** overall in year-over-year rent growth.

Multifamily housing **demand** has been positive with **1,853**▲ net units absorbed over the past twelve months. This is up **276**▲ units from the previous year's gain of **1,577**▲ absorbed units.