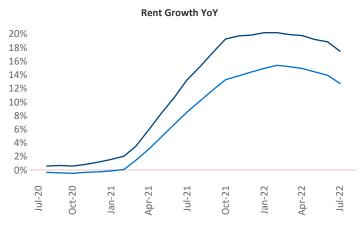

New lease asking **rents** are at \$1,656, up 17.3% A from the previous year placing Raleigh - Durham at 9th overall in year-over-year rent growth.

Multifamily housing demand has been positive with **4,864** ▲ net units absorbed over the past twelve months. This is down **-2,361** ▼ units from the previous year's gain of 7,225 ▲ absorbed units.