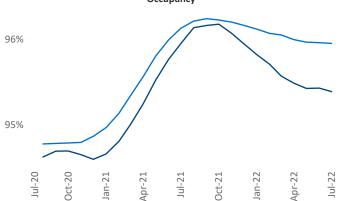

New lease asking **rents** are at \$1,656, up 17.3% A from the previous year placing Raleigh - Durham at 9th overall in year-over-year rent growth.

Multifamily housing demand has been positive with **4,864** ▲ net units absorbed over the past twelve months. This is down **-2,361** ▼ units from the previous year's gain of 7,225 ▲ absorbed units.