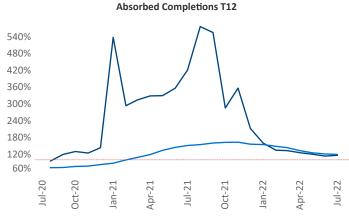

New lease asking **rents** are at \$1,827, up 9.4% ▲ from the previous year placing Providence at 92nd overall in year-over-year rent growth.

Multifamily housing **demand** has been positive with **1,052** ▲ net units absorbed over the past twelve months. This is up **29** ▲ units from the previous year's gain of **1,023** ▲ absorbed units.