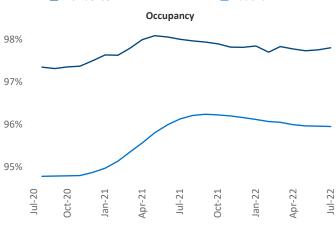

New lease asking **rents** are at \$1,827, up 9.4% ▲ from the previous year placing Providence at 92nd overall in year-over-year rent growth.

Multifamily housing **demand** has been positive with **1,052** ▲ net units absorbed over the past twelve months. This is up **29** ▲ units from the previous year's gain of **1,023** ▲ absorbed units.