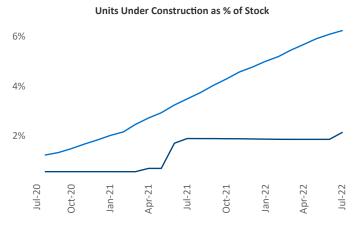

Contacts

Jeff Adler

Vice President

Liliana Malai Senior PPC Specialist Liliana.Malai@yardi.com Providence July 2022

**Providence** is the **70th** largest multifamily market with **54,724** completed units and **11,550** units in development, **1,169** of which have already broken ground.