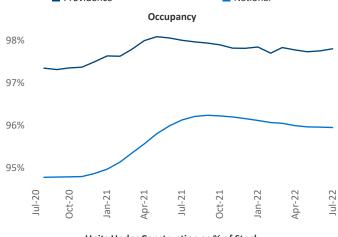

ai Senior PPC Specialist <u>Liliana.Malai@yardi.com</u>

Contacts

Providence July 2022

**Providence** is the **70th** largest multifamily market with **54,724** completed units and **11,550** units in development, **1,169** of which have already broken ground.

New lease asking **rents** are at \$1,827, up 9.4% ▲ from the previous year placing Providence at 92nd overall in year-over-year rent growth.

Multifamily housing **demand** has been positive with **1,052** ▲ net units absorbed over the past twelve months. This is up **29** ▲ units from the previous year's gain of **1,023** ▲ absorbed units.

**Employment** in Providence has grown by **2.5%** ▲ over the past 12 months, while hourly wages have risen by **6.9%** ▲ YoY to **\$31.78** according to the *Bureau of Labor Statistics*.