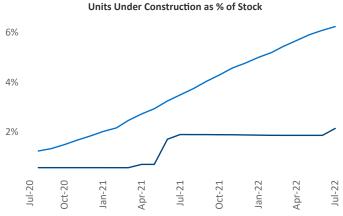

Jeff Adler Vice President Jeff.Adler@yardi.com

Liliana Malai Senior PPC Specialist <u>Liliana.Malai@yardi.com</u>

Contacts

Providence July 2022

**Providence** is the **70th** largest multifamily market with **54,724** completed units and **11,550** units in development, **1,169** of which have already broken ground.