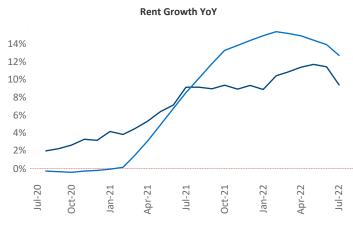

New lease asking **rents** are at \$1,827, up 9.4% ▲ from the previous year placing Providence at 92nd overall in year-over-year rent growth.

Multifamily housing **demand** has been positive with **1,052** ▲ net units absorbed over the past twelve months. This is up **29** ▲ units from the previous year's gain of **1,023** ▲ absorbed units.