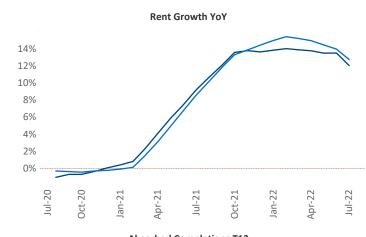

New lease asking **rents** are at \$1,761, up 12%▲ from the previous year placing Portland at 54th overall in year-over-year rent growth.

Multifamily housing **demand** has been positive with **4,956** ▲ net units absorbed over the past twelve months. This is down **-2,200** ▼ units from the previous year's gain of **7,156** ▲ absorbed units.