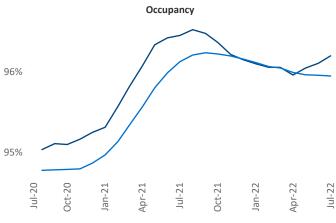

m

Liliana Malai Senior PPC Specialist <u>Liliana.Malai@yardi.com</u> Portland July 2022

**Portland** is the **30th** largest multifamily market with **173,129** completed units and **37,052** units in development, **9,967** of which have already broken ground.

New lease asking **rents** are at \$1,761, up 12%▲ from the previous year placing Portland at 54th overall in year-over-year rent growth.

Multifamily housing **demand** has been positive with **4,956** ▲ net units absorbed over the past twelve months. This is down **-2,200** ▼ units from the previous year's gain of **7,156** ▲ absorbed units.

**Employment** in Portland has grown by **5.1%** ▲ over the past 12 months, while hourly wages have risen by **8.7%** ▲ YoY to **\$35.84** according to the *Bureau of Labor Statistics*.











## **DISCLAIMER**

ALTHOUGH EVERY EFFORT IS MADE TO ENSURE THE ACCURACY, TIMELINESS AND COMPLETENESS OF THE INFORMATION PROVIDED IN THIS PUBLICATION, THE INFORMATION IS PROVIDED "AS IS" AND YARDI MATRIX DOES NOT GUARANTEE, WARRANT, REPRESENT OR UNDERTAKE THAT THE INFORMATION PROVIDED IS CORRECT, ACCURATE, CURRENT OR COMPLETE. YARDI MATRIX IS NOT LIABLE FOR ANY LOSS, CLAIM, OR DEMAND ARISING DIRECTLY OR INDIRECTLY FROM ANY USE OR RELIANCE UPON THE INFORMATION CONTAINED HEREIN.

## **COPYRIGHT NOTICE**

This document, publication and/or presentation (collectively, 'document') is protected by copyright, trademark and other intellectual property laws. Use of this document is subject to the terms and conditions of Yardi Systems, Inc. dba Yardi Matrix's Terms of Use <a href="http://www.y