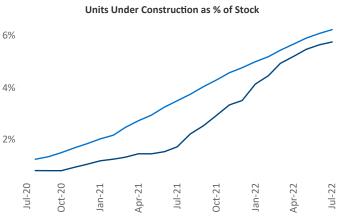

Vernonia

Contacts

Jeff Adler
Vice President
Jeff.Adler@yardi.com

Liliana Malai Senior PPC Specialist <u>Liliana.Malai@yardi.com</u> Portland July 2022

**Portland** is the **30th** largest multifamily market with **173,129** completed units and **37,052** units in development, **9,967** of which have already broken ground.