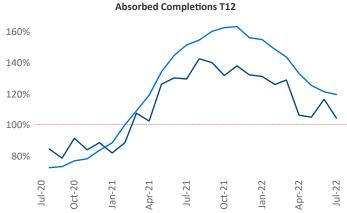

New lease asking **rents** are at \$1,761, up 12%▲ from the previous year placing Portland at 54th overall in year-over-year rent growth.

Multifamily housing **demand** has been positive with **4,956** ▲ net units absorbed over the past twelve months. This is down **-2,200** ▼ units from the previous year's gain of **7,156** ▲ absorbed units.