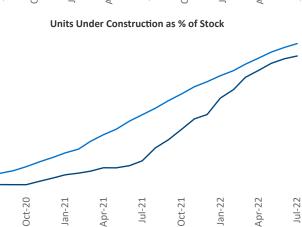

Jeff Adler Vice President Jeff.Adler@yardi.com Liliana Malai Senior PPC Specialist Liliana.Malai@yardi.com

Contacts

Portland July 2022

**Portland** is the **30th** largest multifamily market with **173,129** completed units and **37,052** units in development, **9,967** of which have already broken ground.