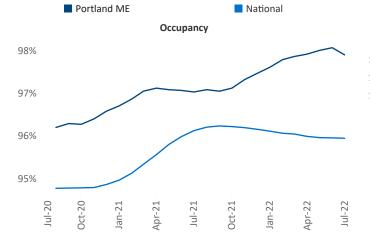

Contacts

Jeff Adler Li Vice President Senio Jeff.Adler@yardi.com Liliana.N

Newport Saint Johnsbury Neire Lebanon Hampshire aremont Concord Dotter Outland







Liliana Malai Senior PPC Specialist Liliana.Malai@yardi.com Portland ME July 2022

**Portland ME** is the **118th** largest multifamily market with **14,557** completed units and **7,439** units in development, **891** of which have already broken ground.

New lease asking **rents** are at **\$1,716**, up **7.5%** from the previous year placing Portland ME at **111th** overall in year-over-year rent growth.

Multifamily housing **demand** has been positive with **943** ▲ net units absorbed over the past twelve months. This is up **826** ▲ units from the previous year's gain of **117** ▲ absorbed units.

**Employment** in Portland ME has grown by **2.2%** A over the past 12 months, while hourly wages have risen by **5.3%** A YoY to **\$29.53** according to the *Bureau of Labor Statist