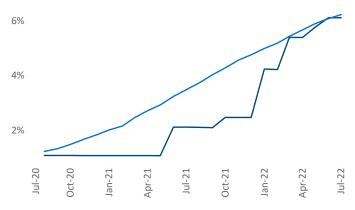

**Portland ME** is the **118th** largest multifamily market with **14,557** completed units and **7,439** units in development, **891** of which have already broken ground.

New lease asking **rents** are at **\$1,716**, up **7.5%** from the previous year placing Portland ME at **111th** overall in year-over-year rent growth.