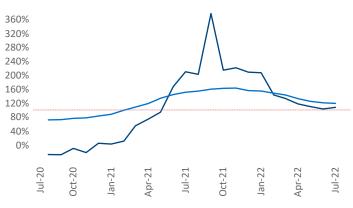

New lease asking **rents** are at **\$1,319**, up **7.2%** from the previous year placing Pittsburgh at **113th** overall in year-over-year rent growth.

Multifamily housing **demand** has been positive with **1,420**▲ net units absorbed over the past twelve months. This is up **120**▲ units from the previous year's gain of **1,300**▲ absorbed units.