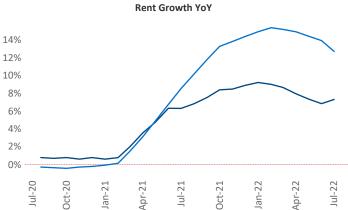

New lease asking **rents** are at **\$1,319**, up **7.2%** from the previous year placing Pittsburgh at **113th** overall in year-over-year rent growth.

Multifamily housing **demand** has been positive with **1,420**▲ net units absorbed over the past twelve months. This is up **120**▲ units from the previous year's gain of **1,300**▲ absorbed units.