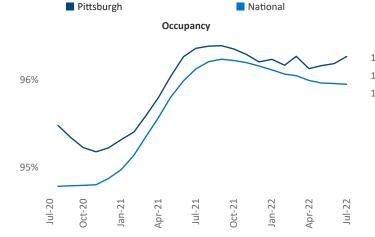

New lease asking **rents** are at **\$1,319**, up **7.2%** from the previous year placing Pittsburgh at **113th** overall in year-over-year rent growth.

Multifamily housing **demand** has been positive with **1,420**▲ net units absorbed over the past twelve months. This is up **120**▲ units from the previous year's gain of **1,300**▲ absorbed units.