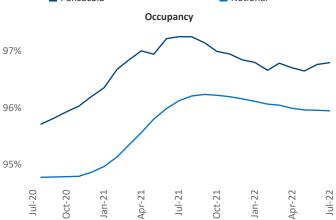

New lease asking **rents** are at \$1,572, up 12.4% ▲ from the previous year placing Pensacola at 46th overall in year-over-year rent growth.

Multifamily housing **demand** has been positive with **2,589** ▲ net units absorbed over the past twelve months. This is down **-69** ▼ units from the previous year's gain of **2,658** ▲ absorbed units.

**Employment** in Pensacola has grown by 3.8% ▲ over the past 12 months, while hourly wages have risen by 3.0% ▲ YoY to \$27.02 according to the *Bureau of Labor Statistics*.