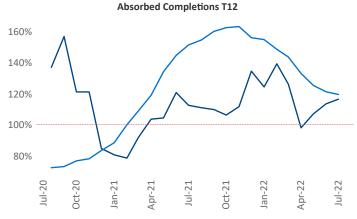

New lease asking **rents** are at \$1,572, up 12.4% ▲ from the previous year placing Pensacola at 46th overall in year-over-year rent growth.

Multifamily housing **demand** has been positive with **2,589** ▲ net units absorbed over the past twelve months. This is down **-69** ▼ units from the previous year's gain of **2,658** ▲ absorbed units.