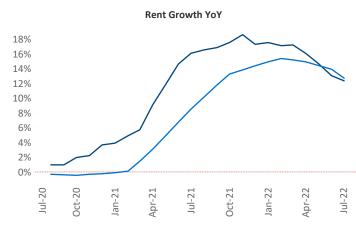

New lease asking **rents** are at \$1,572, up 12.4% ▲ from the previous year placing Pensacola at 46th overall in year-over-year rent growth.

Multifamily housing **demand** has been positive with **2,589** ▲ net units absorbed over the past twelve months. This is down **-69** ▼ units from the previous year's gain of **2,658** ▲ absorbed units.