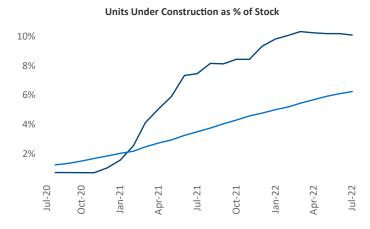

## Contacts

Jeff Adler
Vice President
Jeff.Adler@yardi.com
Lil

Liliana Malai Senior PPC Specialist Liliana.Malai@yardi.com Pensacola July 2022

**Pensacola** is the **87th** largest multifamily market with **38,867** completed units and **20,570** units in development, **3,924** of which have already broken ground.