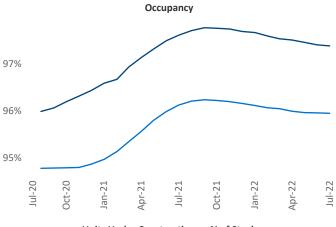

Orange County

Contacts

Jeff Adler

Vice President

Jeff.Adler@yardi.com

National

Liliana Malai Senior PPC Specialist Liliana.Malai@yardi.com Orange County
July 2022



previous year placing Orange County at **10th** overall in year-over-year rent growth.

Multifamily housing **demand** has been positive with **1,918** ▲ net units absorbed over the past twelve months. This is down **-3,764** ▼ units from the previous year's gain of **5,682** ▲ absorbed units.

**Employment** in Orange County has grown by **5.0%** ▲ over the past 12 months, while hourly wages have risen by **5.1%** ▲ YoY to **\$38.16** according to the *Bureau of Labor Statistics*.











## **DISCLAIMER**

ALTHOUGH EVERY EFFORT IS MADE TO ENSURE THE ACCURACY, TIMELINESS AND COMPLETENESS OF THE INFORMATION PROVIDED IN THIS PUBLICATION, THE INFORMATION IS PROVIDED "AS IS" AND YARDI MATRIX DOES NOT GUARANTEE, WARRANT, REPRESENT OR UNDERTAKE THAT THE INFORMATION PROVIDED IS CORRECT, ACCURATE, CURRENT OR COMPLETE. YARDI MATRIX IS NOT LIABLE FOR ANY LOSS, CLAIM, OR DEMAND ARISING DIRECTLY OR INDIRECTLY FROM ANY USE OR RELIANCE UPON THE INFORMATION CONTAINED HEREIN.

## **COPYRIGHT NOTICE**

This document, publication and/or presentation (collectively, 'document') is protected by copyright, trademark and other intellectual property laws. Use of this document is subject to the terms and conditions of Yardi Systems, Inc. dba Yardi Matrix's Terms of Use <a href="http://www.y