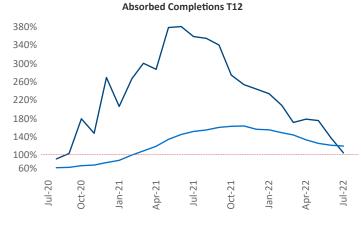

Multifamily housing **demand** has been positive with **1,918** ▲ net units absorbed over the past twelve months. This is down **-3,764** ▼ units from the previous year's gain of **5,682** ▲ absorbed units.