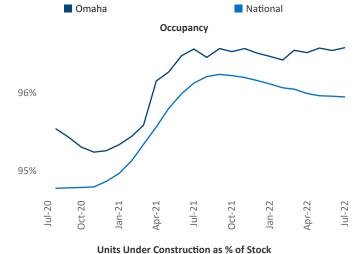

## Contacts

Jeff Adler

Vice President

Liliana Malai Senior PPC Specialist Liliana.Malai@yardi.com Omaha July 2022



Omaha is the 51st largest multifamily market with 88,621 completed units and 25,270 units in development, 6,758 of which have already broken ground.

New lease asking **rents** are at \$1,119, up 8.5% ▲ from the previous year placing Omaha at 102nd overall in year-over-year rent growth.

Multifamily housing **demand** has been positive with **2,897** ▲ net units absorbed over the past twelve months. This is down **-113** ▼ units from the previous year's gain of **3,010** ▲ absorbed units.

**Employment** in Omaha has grown by **1.7%** ▲ over the past 12 months, while hourly wages have risen by **5.9%** ▲ YoY to **\$29.66** according to the *Bureau of Labor Statistics*.









## **DISCLAIMER**

ALTHOUGH EVERY EFFORT IS MADE TO ENSURE THE ACCURACY, TIMELINESS AND COMPLETENESS OF THE INFORMATION PROVIDED IN THIS PUBLICATION, THE INFORMATION IS PROVIDED "AS IS" AND YARDI MATRIX DOES NOT GUARANTEE, WARRANT, REPRESENT OR UNDERTAKE THAT THE INFORMATION PROVIDED IS CORRECT, ACCURATE, CURRENT OR COMPLETE. YARDI MATRIX IS NOT LIABLE FOR ANY LOSS, CLAIM, OR DEMAND ARISING DIRECTLY OR INDIRECTLY FROM ANY USE OR RELIANCE UPON THE INFORMATION CONTAINED HEREIN.

## **COPYRIGHT NOTICE**

This document, publication and/or presentation (collectively, 'document') is protected by copyright, trademark and other intellectual property laws. Use of this document is subject to the terms and conditions of Yardi Systems, Inc. dba Yardi Matrix's Terms of Use <a href="http://www.y