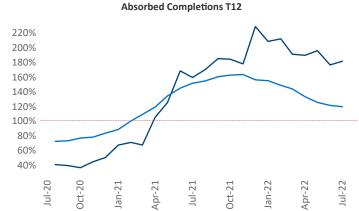

New lease asking **rents** are at \$1,119, up 8.5% ▲ from the previous year placing Omaha at 102nd overall in year-over-year rent growth.

Multifamily housing **demand** has been positive with **2,897** ▲ net units absorbed over the past twelve months. This is down **-113** ▼ units from the previous year's gain of **3,010** ▲ absorbed units.