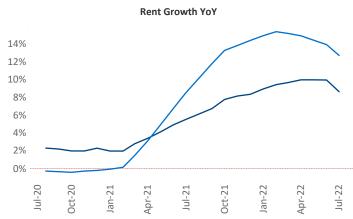

New lease asking **rents** are at \$1,119, up 8.5% ▲ from the previous year placing Omaha at 102nd overall in year-over-year rent growth.

Multifamily housing **demand** has been positive with **2,897** ▲ net units absorbed over the past twelve months. This is down **-113** ▼ units from the previous year's gain of **3,010** ▲ absorbed units.