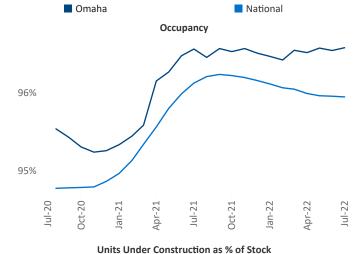

New lease asking **rents** are at \$1,119, up 8.5% ▲ from the previous year placing Omaha at 102nd overall in year-over-year rent growth.

Multifamily housing **demand** has been positive with **2,897** ▲ net units absorbed over the past twelve months. This is down **-113** ▼ units from the previous year's gain of **3,010** ▲ absorbed units.