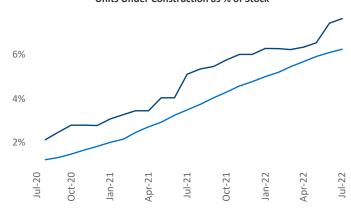

## Contacts

Jeff Adler

Vice President

Liliana Malai Senior PPC Specialist Liliana.Malai@yardi.com Omaha July 2022

Omaha is the 51st largest multifamily market with 88,621 completed units and 25,270 units in development, 6,758 of which have already broken ground.