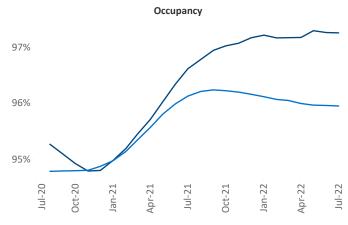

## Northern New Jersey July 2022

Northern New Jersey is the 17th largest multifamily market with 247,807 completed units and 139,233 units in development, 24,046 of which have already broken ground.

New lease asking **rents** are at **\$2,322**, up **13.4%** ▲ from the previous year placing Northern New Jersey at 38th overall in year-over-year rent growth.