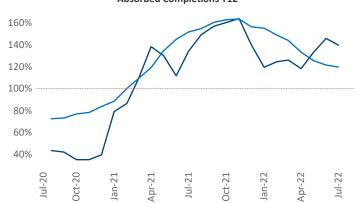

Multifamily housing demand has been positive with **13,076** ▲ net units absorbed over the past twelve months. This is up 4,027 ▲ units from the previous year's gain of **9,049** ▲ absorbed units.

**Employment** in Northern New Jersey has grown by **5.4**% ▲ over the past 12 months, while hourly wages have risen by 1.2% ▲ YoY to \$34.50 according to the Bureau of Labor Statistics.

National

**Units Under Construction as % of Stock** 

**Rent Growth YoY** 

**Absorbed Completions T12** 