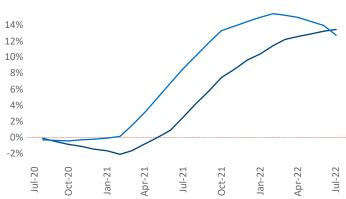

## Northern New Jersey July 2022

Northern New Jersey is the 17th largest multifamily market with 247,807 completed units and 139,233 units in development, 24,046 of which have already broken ground.

New lease asking **rents** are at **\$2,322**, up **13.4%** ▲ from the previous year placing Northern New Jersey at 38th overall in year-over-year rent growth.

Multifamily housing demand has been positive with **13,076** ▲ net units absorbed over the past twelve months. This is up 4,027 ▲ units from the previous year's gain of **9,049** ▲ absorbed units.

**Employment** in Northern New Jersey has grown by **5.4**% ▲ over the past 12 months, while hourly wages have risen by 1.2% ▲ YoY to \$34.50 according to the Bureau of Labor Statistics.

National

**Units Under Construction as % of Stock** 

**Rent Growth YoY** 

**Absorbed Completions T12** 