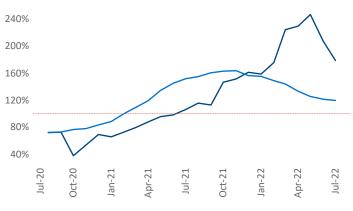

New lease asking **rents** are at **\$1,536**, up **14.3%** from the previous year placing North Central Florida at **26th** overall in year-over-year rent growth.

Multifamily housing **demand** has been positive with **1,569**▲ net units absorbed over the past twelve months. This is down -**1,586**▼ units from the previous year's gain of **3,155**▲ absorbed units.