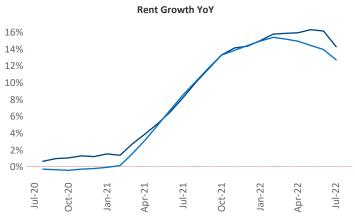

New lease asking **rents** are at **\$1,536**, up **14.3%** from the previous year placing North Central Florida at **26th** overall in year-over-year rent growth.

Multifamily housing **demand** has been positive with **1,569**▲ net units absorbed over the past twelve months. This is down -**1,586**▼ units from the previous year's gain of **3,155**▲ absorbed units.