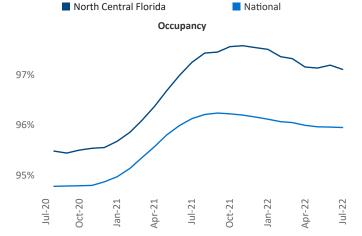

New lease asking **rents** are at **\$1,536**, up **14.3%** from the previous year placing North Central Florida at **26th** overall in year-over-year rent growth.

Multifamily housing **demand** has been positive with **1,569**▲ net units absorbed over the past twelve months. This is down -**1,586**▼ units from the previous year's gain of **3,155**▲ absorbed units.