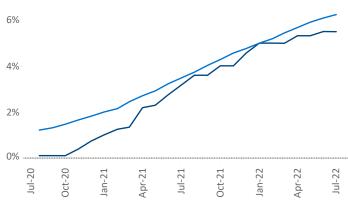

## North Central Florida July 2022

**North Central Florida** is the **62nd** largest multifamily market with **65,758** completed units and **25,653** units in development, **3,613** of which have already broken ground.

**Employment** in North Central Florida has grown by **3.0%** ▲ over the past 12 months, while hourly wages have risen by **4.5%** ▲ YoY to **\$25.60** according to the *Bureau of Labor Statistics*.

Units Under Construction as % of Stock