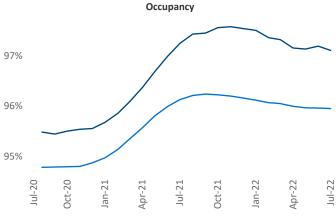

rdi.com

## North Central Florida July 2022

**North Central Florida** is the **62nd** largest multifamily market with **65,758** completed units and **25,653** units in development, **3,613** of which have already broken ground.

New lease asking **rents** are at \$1,536, up 14.3% ▲ from the previous year placing North Central Florida at 26th overall in year-over-year rent growth.

Multifamily housing **demand** has been positive with **1,569** ▲ net units absorbed over the past twelve months. This is down **-1,586** ▼ units from the previous year's gain of **3,155** ▲ absorbed units.

**Employment** in North Central Florida has grown by **3.0%** ▲ over the past 12 months, while hourly wages have risen by **4.5%** ▲ YoY to **\$25.60** according to the *Bureau of Labor Statistics*.









Units Under Construction as % of Stock





## **DISCLAIMER**

ALTHOUGH EVERY EFFORT IS MADE TO ENSURE THE ACCURACY, TIMELINESS AND COMPLETENESS OF THE INFORMATION PROVIDED IN THIS PUBLICATION, THE INFORMATION IS PROVIDED "AS IS" AND YARDI MATRIX DOES NOT GUARANTEE, WARRANT, REPRESENT OR UNDERTAKE THAT THE INFORMATION PROVIDED IS CORRECT, ACCURATE, CURRENT OR COMPLETE. YARDI MATRIX IS NOT LIABLE FOR ANY LOSS, CLAIM, OR DEMAND ARISING DIRECTLY OR INDIRECTLY FROM ANY USE OR RELIANCE UPON THE INFORMATION CONTAINED HEREIN.

## **COPYRIGHT NOTICE**

This document, publication and/or presentation (collectively, 'document') is protected by copyright, trademark and other intellectual property laws. Use of this document is subject to the terms and conditions of Yardi Systems, Inc. dba Yardi Matri