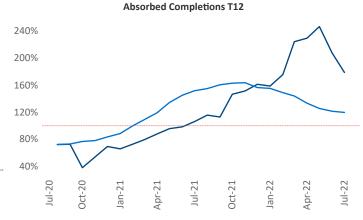

New lease asking **rents** are at \$1,536, up 14.3% ▲ from the previous year placing North Central Florida at 26th overall in year-over-year rent growth.

Multifamily housing **demand** has been positive with **1,569** ▲ net units absorbed over the past twelve months. This is down **-1,586** ▼ units from the previous year's gain of **3,155** ▲ absorbed units.