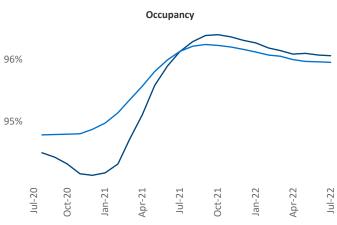

om

Liliana Malai Senior PPC Specialist Liliana.Malai@yardi.com Nashville July 2022

**Nashville** is the **35th** largest multifamily market with **151,912** completed units and **83,541** units in development, **18,890** of which have already broken ground.

New lease asking **rents** are at \$1,678, up 16.6% ▲ from the previous year placing Nashville at 14th overall in year-over-year rent growth.

Multifamily housing **demand** has been positive with **6,321** ▲ net units absorbed over the past twelve months. This is down **-617** ▼ units from the previous year's gain of **6,938** ▲ absorbed units.

**Employment** in Nashville has grown by **5.1%** ▲ over the past 12 months, while hourly wages have risen by **5.6%** ▲ YoY to **\$31.71** according to the *Bureau of Labor Statistics*.











## **DISCLAIMER**

ALTHOUGH EVERY EFFORT IS MADE TO ENSURE THE ACCURACY, TIMELINESS AND COMPLETENESS OF THE INFORMATION PROVIDED IN THIS PUBLICATION, THE INFORMATION IS PROVIDED "AS IS" AND YARDI MATRIX DOES NOT GUARANTEE, WARRANT, REPRESENT OR UNDERTAKE THAT THE INFORMATION PROVIDED IS CORRECT, ACCURATE, CURRENT OR COMPLETE. YARDI MATRIX IS NOT LIABLE FOR ANY LOSS, CLAIM, OR DEMAND ARISING DIRECTLY OR INDIRECTLY FROM ANY USE OR RELIANCE UPON THE INFORMATION CONTAINED HEREIN.

## **COPYRIGHT NOTICE**

This document, publication and/or presentation (collectively, 'document') is protected by copyright, trademark and other intellectual property laws. Use of this document is subject to the terms and conditions of Yardi Systems, Inc. dba Yardi Matrix's Terms of Use <a href="http://www.y