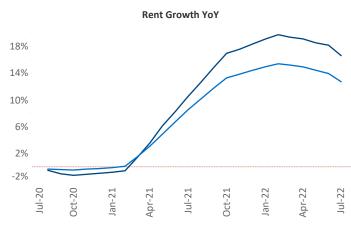

New lease asking **rents** are at \$1,678, up 16.6% ▲ from the previous year placing Nashville at 14th overall in year-over-year rent growth.

Multifamily housing **demand** has been positive with **6,321** ▲ net units absorbed over the past twelve months. This is down **-617** ▼ units from the previous year's gain of **6,938** ▲ absorbed units.