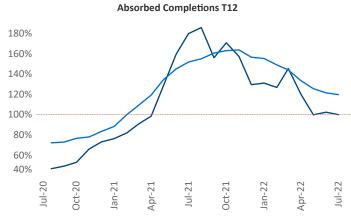

New lease asking **rents** are at \$1,678, up 16.6% ▲ from the previous year placing Nashville at 14th overall in year-over-year rent growth.

Multifamily housing **demand** has been positive with **6,321** ▲ net units absorbed over the past twelve months. This is down **-617** ▼ units from the previous year's gain of **6,938** ▲ absorbed units.