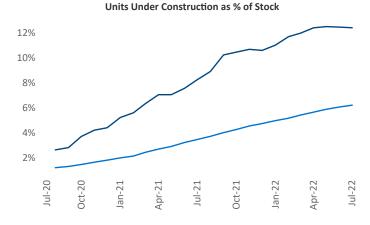

## Contacts

Jeff Adler
Vice President
Jeff.Adler@yardi.com

Liliana Malai Senior PPC Specialist Liliana.Malai@yardi.com Nashville July 2022

**Nashville** is the **35th** largest multifamily market with **151,912** completed units and **83,541** units in development, **18,890** of which have already broken ground.