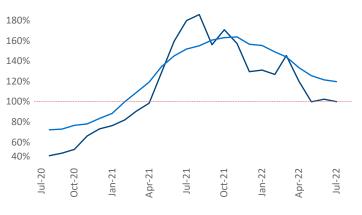

New lease asking **rents** are at **\$1,678**, up **16.6%** from the previous year placing Nashville at **14th** overall in year-over-year rent growth.

Multifamily housing **demand** has been positive with 6,321▲ net units absorbed over the past twelve months. This is down -617▼ units from the previous year's gain of 6,938▲ absorbed units.