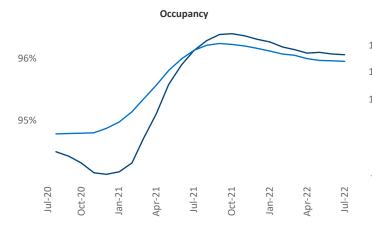

New lease asking **rents** are at **\$1,678**, up **16.6%** from the previous year placing Nashville at **14th** overall in year-over-year rent growth.

Multifamily housing **demand** has been positive with 6,321▲ net units absorbed over the past twelve months. This is down -617▼ units from the previous year's gain of 6,938▲ absorbed units.