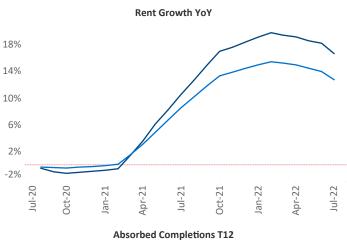

New lease asking **rents** are at **\$1,678**, up **16.6%** from the previous year placing Nashville at **14th** overall in year-over-year rent growth.

Multifamily housing **demand** has been positive with 6,321▲ net units absorbed over the past twelve months. This is down -617▼ units from the previous year's gain of 6,938▲ absorbed units.