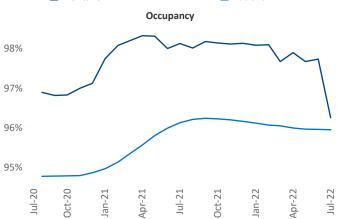

New lease asking **rents** are at \$1,470, up 15.9% ▲ from the previous year placing Montana at 17th overall in year-over-year rent growth.

Multifamily housing **demand** has been negative with -202 ▼ net units absorbed over the past twelve months. This is down -966 ▼ units from the previous year's gain of 764 ▲ absorbed units.