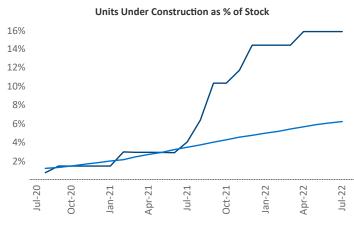

## Contacts

Jeff Adler Vice President Jeff.Adler@yardi.com Liliana Malai Senior PPC Specialist Liliana.Malai@yardi.com Montana
July 2022

Montana is the 116th largest multifamily market with 15,804 completed units and 7,878 units in development, 2,507 of which have already broken ground.