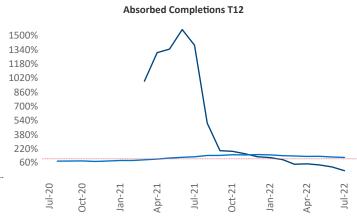

New lease asking **rents** are at \$1,470, up 15.9% ▲ from the previous year placing Montana at 17th overall in year-over-year rent growth.

Multifamily housing **demand** has been negative with -202 ▼ net units absorbed over the past twelve months. This is down -966 ▼ units from the previous year's gain of 764 ▲ absorbed units.