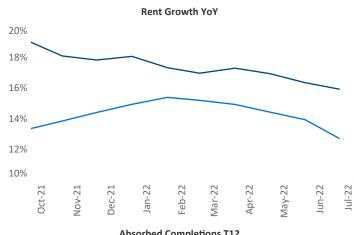

New lease asking **rents** are at \$1,470, up 15.9% ▲ from the previous year placing Montana at 17th overall in year-over-year rent growth.

Multifamily housing **demand** has been negative with -202 ▼ net units absorbed over the past twelve months. This is down -966 ▼ units from the previous year's gain of 764 ▲ absorbed units.