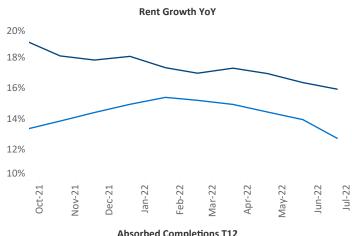

New lease asking **rents** are at \$1,470, up 15.9% ▲ from the previous year placing Montana at 17th overall in year-over-year rent growth.

Multifamily housing **demand** has been negative with -202 ▼ net units absorbed over the past twelve months. This is down -966 ▼ units from the previous year's gain of 764 ▲ absorbed units.