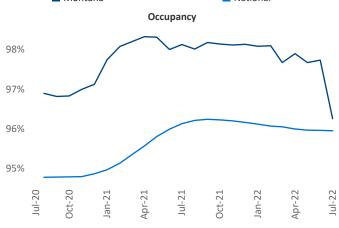

r Vice President Jeff.Adler@yardi.com Liliana Malai Senior PPC Specialist Liliana.Malai@yardi.com

Contacts

Montana
July 2022

Montana is the 116th largest multifamily market with 15,804 completed units and 7,878 units in development, 2,507 of which have already broken ground.

New lease asking **rents** are at \$1,470, up 15.9% ▲ from the previous year placing Montana at 17th overall in year-over-year rent growth.

Multifamily housing **demand** has been negative with -202 ▼ net units absorbed over the past twelve months. This is down -966 ▼ units from the previous year's gain of 764 ▲ absorbed units.

**Employment** in Montana has grown by **2.9%** ▲ over the past 12 months, while hourly wages have risen by **3.2%** ▲ YoY to **\$27.65** according to the *Bureau of Labor Statistics*.