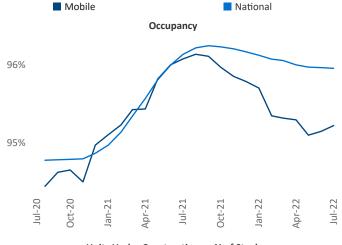

Adler@yardi.com

Pensacola

Liliana Malai Senior PPC Specialist Liliana.Malai@yardi.com

Contacts

Mobile July 2022



**Mobile** is the **94th** largest multifamily market with **34,277** completed units and **3,259** units in development, **555** of which have already broken ground.

New lease asking **rents** are at \$1,181, up 12.1% ▲ from the previous year placing Mobile at 53rd overall in year-over-year rent growth.

Multifamily housing **demand** has been positive with **776** ▲ net units absorbed over the past twelve months. This is down **-350** ▼ units from the previous year's gain of **1,126** ▲ absorbed units.

Employment in Mobile has grown by 0.2% ▲ over the past 12 months, while hourly wages have risen by 4.8% ▲ YoY to \$27.48 according to the *Bureau of Labor Statistics*.