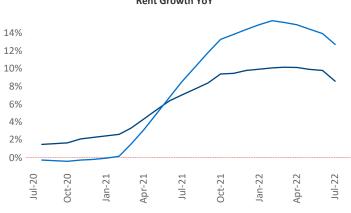

## Milwaukee July 2022

Milwaukee is the 50th largest multifamily market with 90,360 completed units and 33,233 units in development, **5,279** of which have already broken ground.

New lease asking **rents** are at \$1,353, up 8.5% ▲ from the previous year placing Milwaukee at 103rd overall in year-over-year rent growth.

Multifamily housing demand has been positive with **3,228** ▲ net units absorbed over the past twelve months. This is up **1,125** ▲ units from the previous year's gain of **2,103** ▲ absorbed units.

**Employment** in Milwaukee has grown by **0.7%** ▲ over the past 12 months, while hourly wages have risen by 0.2% A YoY to \$29.66 according to the Bureau of Labor Statistics.

**Units Under Construction as % of Stock** 

**Rent Growth YoY** 

**Absorbed Completions T12** 