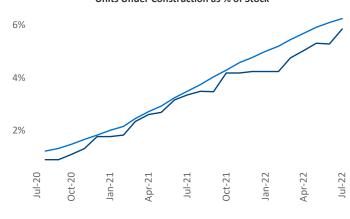

## Milwaukee July 2022

Milwaukee is the 50th largest multifamily market with 90,360 completed units and 33,233 units in development, **5,279** of which have already broken ground.

New lease asking **rents** are at \$1,353, up 8.5% ▲ from the previous year placing Milwaukee at 103rd overall in year-over-year rent growth.

**Units Under Construction as % of Stock** 

**Rent Growth YoY** 

**Absorbed Completions T12** 