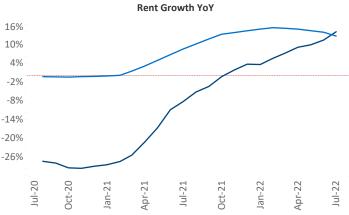

New lease asking **rents** are at **\$1,158**, up **14.1%** from the previous year placing Midland - Odessa at 28th overall in year-over-year rent growth.

Multifamily housing demand has been positive with **2,183**▲ net units absorbed over the past twelve months. This is up **1,008** I units from the previous year's gain of 1,175 A absorbed units.