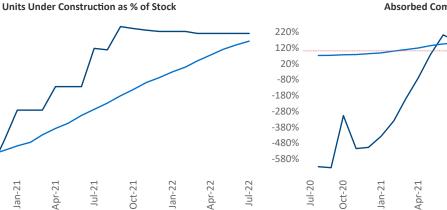

Contacts

Liliana Malai Senior PPC Specialist Liliana.Malai@yardi.com

Midland - Odessa July 2022

Midland - Odessa is the 105th largest multifamily market with 27,024 completed units and 3,904 units in development, 1,769 of which have already broken ground.

New lease asking **rents** are at **\$1,158**, up **14.1%** from the previous year placing Midland - Odessa at 28th overall in year-over-year rent growth.

Multifamily housing demand has been positive with **2,183**▲ net units absorbed over the past twelve months. This is up **1,008** I units from the previous year's gain of 1,175 A absorbed units.