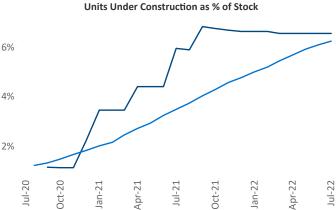

## Contacts

Jeff Adler

Vice President

Liliana Malai Senior PPC Specialist Liliana.Malai@yardi.com Midland - Odessa July 2022

Midland - Odessa is the 105th largest multifamily market with 27,024 completed units and 3,904 units in development, 1,769 of which have already broken ground.