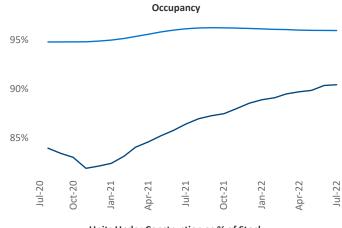

New lease asking **rents** are at \$1,158, up 14.1% ▲ from the previous year placing Midland - Odessa at 28th overall in year-over-year rent growth.

Multifamily housing **demand** has been positive with **2,183** ▲ net units absorbed over the past twelve months. This is up **1,008** ▲ units from the previous year's gain of **1,175** ▲ absorbed units.