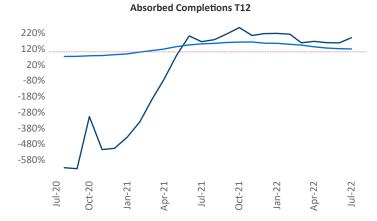

New lease asking **rents** are at \$1,158, up 14.1% ▲ from the previous year placing Midland - Odessa at 28th overall in year-over-year rent growth.

Multifamily housing **demand** has been positive with **2,183** ▲ net units absorbed over the past twelve months. This is up **1,008** ▲ units from the previous year's gain of **1,175** ▲ absorbed units.