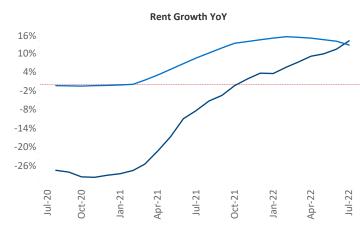

New lease asking **rents** are at \$1,158, up 14.1% ▲ from the previous year placing Midland - Odessa at 28th overall in year-over-year rent growth.

Multifamily housing **demand** has been positive with **2,183** ▲ net units absorbed over the past twelve months. This is up **1,008** ▲ units from the previous year's gain of **1,175** ▲ absorbed units.